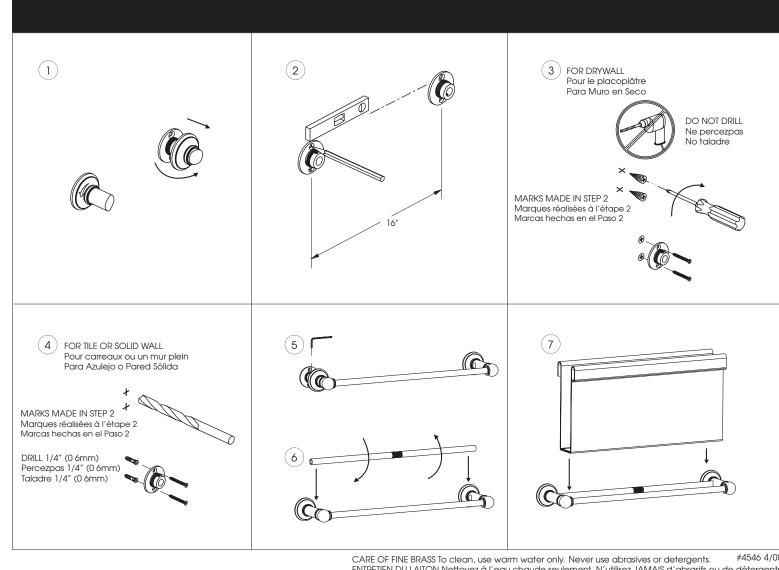

### **COLUMNAR**<sup>™</sup>

INSTALLATION INSTRUCTIONS INSTRUCTIONS D' INSTALLATIONS INSTRUCCIONES DE INSTALACION

4546

GINGER

#4546 4/08 ENTRETIEN DU LAITON Nettoyez à l'eau chaude seulement. N'utilisez JAMAIS d'abrasifs ou de détergents. CUIDADO DEL BRONCE FINO Para limpiar, solo use agua tibia. NUNCA use abrasivos o detergentes.