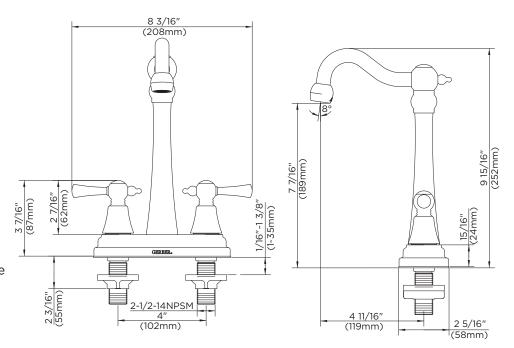

Gerber Toll Free Technical Support: 888-648-6466 www.gerberonline.com 49-262 Shown