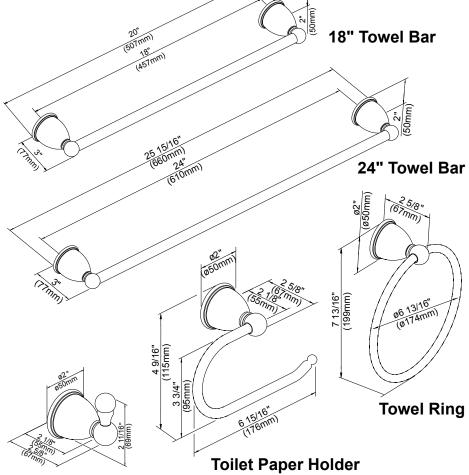

#### 1. 18" Towel Bar

**60-212** Chrome

**60-212-BN** Brushed Nickel **60-212-RB** Oil Rubbed Bronze

#### 2. 24" Towel Bar

**60-210** Chrome

**60-210-BN** Brushed Nickel **60-210-RB** Oil Rubbed Bronze

#### 4. Toilet Paper Holder

**60-215** Chrome

**60-215-BN** Brushed Nickel **60-215-RB** Oil Rubbed Bronze

#### 5. Towel Ring

**60-213** Chrome

**60-213-BN** Brushed Nickel **60-213-RB** Oil Rubbed Bronze