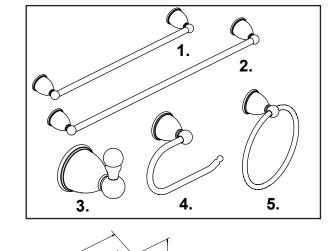

#### Features:

- · Transitional styling
- · Consists of:

18" and 24" Towel Bar

Robe Hook

Toilet Paper Holder

**Towel Ring** 

• Finishes available in:

Polished Chrome

#### 1. 18" Towel Bar

**60-212** Chrome

**60-212-BN** Brushed Nickel **60-212-RB** Oil Rubbed Bronze

#### 2. 24" Towel Bar

**60-210** Chrome

**60-210-BN** Brushed Nickel **60-210-RB** Oil Rubbed Bronze

#### 3. Robe Hook

**60-218** Chrome

**60-218-BN** Brushed Nickel **60-218-RB** Oil Rubbed Bronze

#### 4. Toilet Paper Holder

**60-215** Chrome

**60-215-BN** Brushed Nickel **60-215-RB** Oil Rubbed Bronze

#### 5. Towel Ring

**60-213** Chrome

**60-213-BN** Brushed Nickel **60-213-RB** Oil Rubbed Bronze