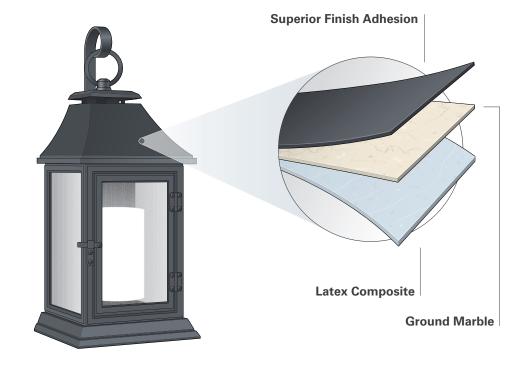

## STONESTRONG OUTDOOR COMPOSITE

StoneStrong is a PROPRIETARY MATERIAL made up of GROUND MARBLE FOR STRENGTH, LATEX COMPOSITE FOR DURABILITY, and bonded together with industrial adhesive designed for outdoor applications. StoneStrong is not a resin, it is a UNIQUE SYNTHETIC COMPOSITION. StoneStrong has a 5-YEAR WARRANTY and is recommended for coastal areas and areas that are exposed to harsh environmental conditions.

## **KEY FEATURES**

- Acid & Alkali Resistance
- Superior Finish Adhesion
- Fire Resistant
- RoHS Compliant (Restriction of Hazardous Substances Directive)
- High Tensile Strength
- Exquisite Molding for Highly Visible Detailing