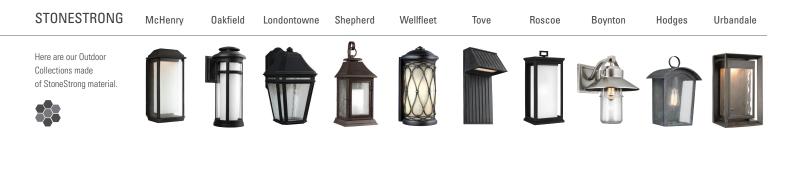

## STONESTRONG OUTDOOR COMPOSITE

StoneStrong is a PROPRIETARY MATERIAL made up of GROUND MARBLE FOR STRENGTH, LATEX COMPOSITE FOR DURABILITY, and bonded together with industrial adhesive designed for outdoor applications. StoneStrong is not a resin, it is a UNIQUE SYNTHETIC COMPOSITION. StoneStrong has a 5-YEAR WARRANTY and is recommended for coastal areas and areas that are exposed to harsh environmental conditions.