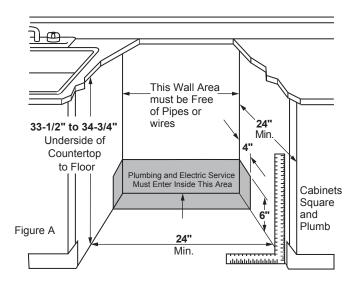

### **DIMENSIONS AND INSTALLATION INFORMATION (IN INCHES)**

For use on adequately wired 120-volt, 15-amp circuit having 2-wire service with a separate ground wire. This appliance must be grounded for safe operation.

**INSTALLATION INFORMATION:** Before installing, consult installation instructions packed with product for current dimensional data.