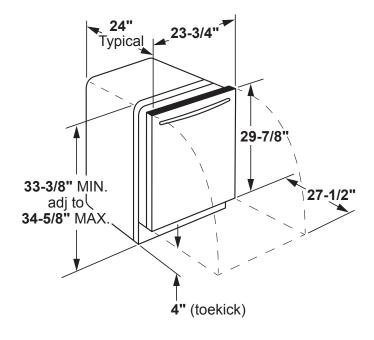

### **DIMENSIONS AND INSTALLATION INFORMATION (IN INCHES)**

For use on adequately wired 120-volt, 15-amp circuit having 2-wire service with a separate ground wire. This appliance must be grounded for safe operation.

**INSTALLATION INFORMATION:** Before installing, consult installation instructions packed with product for current dimensional data.