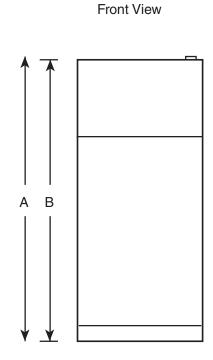

### Dimensions and Installation Information (in inches)

| Overall<br>Dimensions | Height to top of hinge (in.) A                            | 67-3/8 |
|-----------------------|-----------------------------------------------------------|--------|
|                       | Height to top of case (in.) <b>B</b>                      | 66-7/8 |
|                       | Case depth without door (in.) <b>C</b>                    | 26-3/4 |
|                       | Case depth less door handle (in.) <b>D</b>                | 30-1/2 |
|                       | Case depth with door handle (in.) <b>E</b>                | 32-3/8 |
|                       | Depth with fresh food door open $90^\circ$ (in.) <b>F</b> | 56-3/8 |
|                       | Width (in.) <b>G</b>                                      | 28     |
|                       | Width with door open 90° inc. door handle (in.) <b>H</b>  | 30-3/4 |
| Air<br>Clearances     | Each side (in.)                                           | 3/4    |
|                       | Top (in.)                                                 | 1      |
|                       | Back (in.)                                                | 2      |