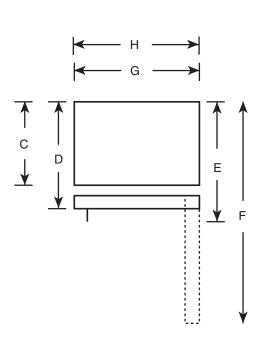

### Dimensions and Installation Information (in inches)

| Overall<br>Dimensions | Height to top of hinge (in.) A                            | 67-3/8 |
|-----------------------|-----------------------------------------------------------|--------|
|                       | Height to top of case (in.) <b>B</b>                      | 66-7/8 |
|                       | Case depth without door (in.) <b>C</b>                    | 26-3/4 |
|                       | Case depth less door handle (in.) <b>D</b>                | 30-1/2 |
|                       | Case depth with door handle (in.) <b>E</b>                | 32-3/8 |
|                       | Depth with fresh food door open $90^\circ$ (in.) <b>F</b> | 56-3/8 |
|                       | Width (in.) <b>G</b>                                      | 28     |
|                       | Width with door open 90° inc. door handle (in.) <b>H</b>  | 30-3/4 |
| Air<br>Clearances     | Each side (in.)                                           | 3/4    |
|                       | Top (in.)                                                 | 1      |
|                       | Back (in.)                                                | 2      |