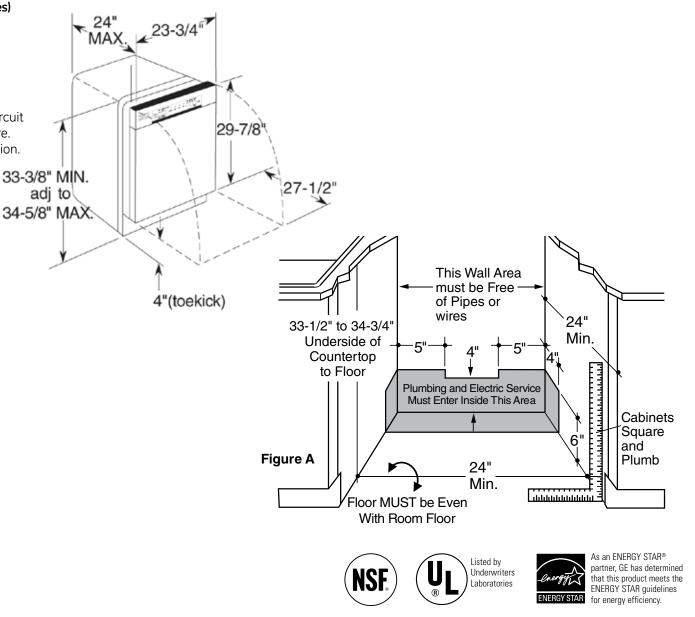

# GDF520PGD/PSD GE® Dishwasher with Front Controls

#### Dimensions and Installation Information (in inches)

#### **Electrical Rating**

| Voltage AC                       | 120     |
|----------------------------------|---------|
| Hertz                            | 60      |
| Total connected load amperage    | 7.1     |
| Calrod <sup>®</sup> heater watts | 415/800 |

For use on adequately wired 120-volt, 15-amp circuit having 2-wire service with a separate ground wire. This appliance must be grounded for safe operation.

For answers to your Monogram,® Cafe™ Series, Profile™ Series or GE® appliance questions, visit our website at geappliances.com or call GE Answer Center® service, 800.626.2000.





## GDF520PGD/PSD GE® Dishwasher with Front Controls

### **Features and Benefits**

- GE's most advanced wash system Consistently clean, dry and sanitized dishes are ensured with GE's most advanced wash system, combining 65% more wash power\* with advanced performance features \*Wash power delivered to each rack. Compared to previous GE models
- Piranha<sup>™</sup> hard-food disposer with removable filter To ensure consistently clean items, this stainless steel blade rotates at 3,600 RPM to pulverize food particles. The disposer helps to prevent large particles from clogging the wash arms
- Steam Prewash Loosens tough soils before any cycle, virtually eliminating the need for soaking or pre-rinsing dishes
- Sanitize option (NSF Residential) High-temperature rinse sanitizes and reduces 99