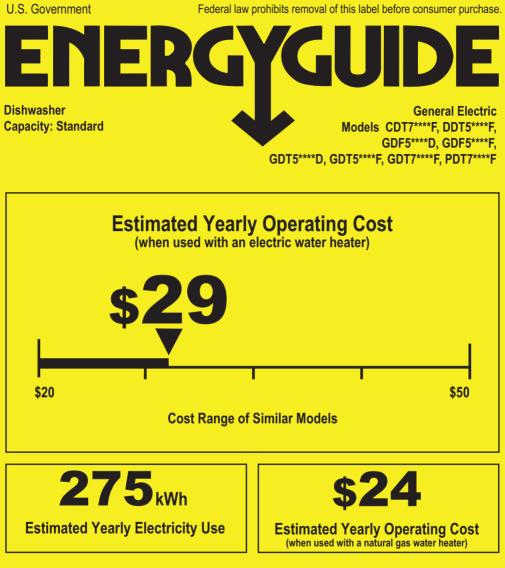

## Your cost will depend on your utility rates and use.

- Cost range based only on standard capacity models.
- Estimated operating cost based on four wash loads a week and a 2007 national average electricity cost of 10.65 cents per kWh and natural gas cost of \$1.218 per therm.
- · For more information, visit www.ftc.gov/appliances.

65D9046P057A

| Energy con                                | Canadä<br>IERCEU<br>sumption / Consomma                                                                                                                                                                                                                                                                                                                                                                           | JIDE<br>tion énergétique                                                                                                                                                               |
|-------------------------------------------|-------------------------------------------------------------------------------------------------------------------------------------------------------------------------------------------------------------------------------------------------------------------------------------------------------------------------------------------------------------------------------------------------------------------|----------------------------------------------------------------------------------------------------------------------------------------------------------------------------------------|
| 2<br>171 kWh                              | This model / Ce modèle                                                                                                                                                                                                                                                                                                                                                                                            | h<br>r / par année<br>352 kWh                                                                                                                                                          |
| Uses least en<br>Consomme le<br>d'énergie |                                                                                                                                                                                                                                                                                                                                                                                                                   | Uses most energy /<br>Consomme le plus<br>d'énergie                                                                                                                                    |
| Similar models compared                   | BUILT IN / ENCASTR<br>STANDARD / ORDINAIRE                                                                                                                                                                                                                                                                                                                                                                        | E Modèles similaires<br>comparés                                                                                                                                                       |
| Model numbers                             | CDT7****F, DDT5****F,<br>GDF5****D, GDF5****F, GDT5**<br>GDT5****F, GDT7***F, PDT7**<br>this label before first retail purchase is an offer<br>te avant le premier achat au détail constitue un                                                                                                                                                                                                                   | *** <b>D,</b> Numéro du modèle<br>*** <b>F</b><br>nce (S.C. 1992, c. 36).                                                                                                              |
| Energy<br>ENERGY STAR<br>HIGH EFFICIENCY  | The <b>ENERGY STAR</b> <sup>®</sup> mark on this Energy<br>is an energy-efficient appliance. Its energy-efficient appliance. Its energy-efficient appliance is the exceeds the Government of Canada's here.<br>EnerGuide rating to determine how this similar models.<br>La marque <b>ENERGY STAR</b> <sup>®</sup> sur cette étic que l'appareil est éconergétique et que satisfait ou dépasse les niveaux de hau | rgy performance meets or<br>high efficiency levels. Use the<br>appliance compares to other<br>quette ÉnerGuide signifie<br>son rendement énergétique<br>ite efficacité du gouvernement |
| HAUTE EFFICACITÉ                          | du Canada. Utilisez la cote ÉnerGuide<br>de l'appareil avec celui d'autres modèle                                                                                                                                                                                                                                                                                                                                 |                                                                                                                                                                                        |