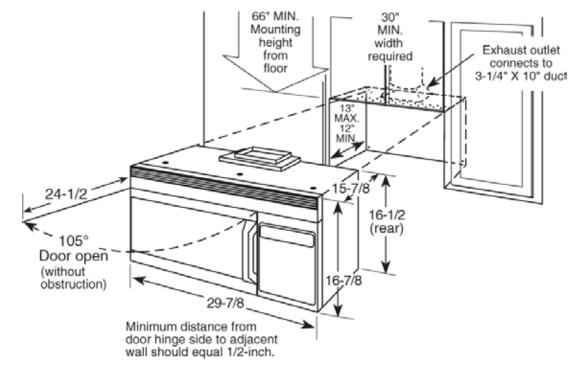

## Dimensions and Installation Information (in inches)

**Note:** Requires 120V grounded outlet. Electrical receptacle must be located in cabinet above Spacemaker microwave oven. No additional wiring, venting or cabinet rebuilding necessary in many cases. Complete detailed, easy-to-follow installation instructions and convenient full-size templates are packed with the Spacemaker microwave oven.

**Important Information:** When installing the Spacemaker microwave oven over a range, allow minimum of 2" from bottom of Spacemaker microwave oven to top of range backguard to allow for removal of light covers.

**Installation Information:** This information is not intended to be used for installing unit described. Before installing, consult installation instructions packed with product/kit for current dimensional data.