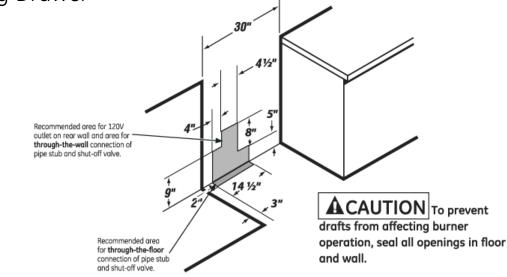

### JGB840SET

GE® 30" Free-Standing Gas Range with Baking Drawer

Dimensions and Installation Information (in inches)

Electrical Rating: 120V, 60Hz, 9A

**Installation Information:** Before installing, consult installation instructions packed with product for current dimensional data.