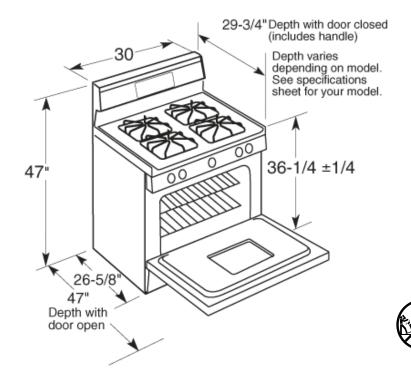

### JGB840SET

GE® 30" Free-Standing Gas Range with Baking Drawer

Dimensions and Installation Information (in inches)

Electrical Rating: 120V, 60Hz, 9A

**Installation Information:** Before installing, consult installation instructions packed with product for current dimensional data.