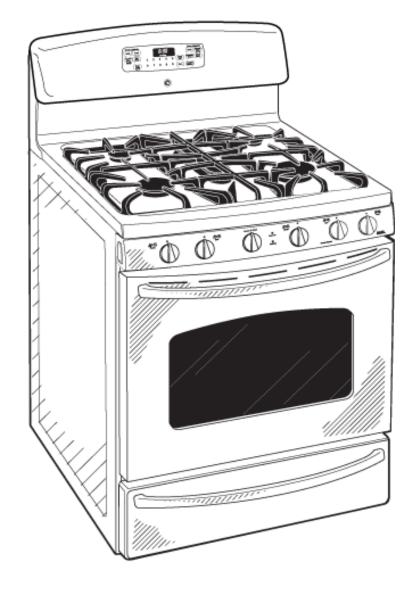

### JGB840SET

GE® 30" Free-Standing Gas Range with Baking Drawer

Dimensions and Installation Information (in inches)

Electrical Rating: 120V, 60Hz, 9A

**Installation Information:** Before installing, consult installation instructions packed with product for current dimensional data.

#### JGB840SET

## GE® 30" Free-Standing Gas Range with Baking Drawer

#### **Features and Benefits**

- Self-clean oven Conveniently cleans the oven cavity without the need for scrubbing
- 5.0 cu. ft. oven capacity Enough room to cook an entire meal at once
- Gas convection oven Circulates air throughout the oven cavity ensuring better baking and roasting results
- Baking drawer Offers an additional 1.0 cu. ft. of capacity for convenient baking from 140° to 450°
- Reversible cast-iron griddle/grill Provides the flexibility to sear meats on the grill and cook delicate meals on the griddle
- Model JGB840SETSS Stainless steel