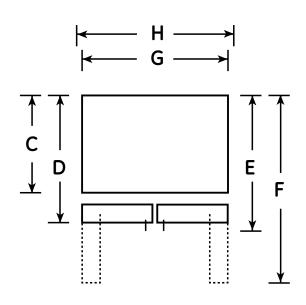

#### Dimensions and Installation Information (in inches)

| Overall<br>Dimensions | Height to top of hinge (in.) A                           | 68-3/8 |
|-----------------------|----------------------------------------------------------|--------|
|                       | Height to top of case (in.) <b>B</b>                     | 67-3/4 |
|                       | Case depth without door (in.) <b>C</b>                   | 28-1/4 |
|                       | Case depth less door handle (in.) <b>D</b>               | 32-1/2 |
|                       | Case depth with door handle (in.) <b>E</b>               | 34-7/8 |
|                       | Depth with fresh food door open 90° (in.) <b>F</b>       | 46-5/8 |
|                       | Width (in.) <b>G</b>                                     | 33     |
|                       | Width with door open 90° inc. door handle (in.) <b>H</b> | 40-3/8 |
| Air<br>Clearances     | Each side (in.)                                          | 1/8    |
|                       | Top (in.)                                                | 1      |
|                       | Back (in.)                                               | 2      |