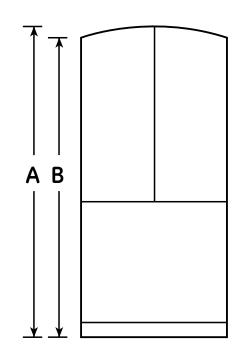

#### Dimensions and Installation Information (in inches)

| Overall<br>Dimensions | Height to top of hinge (in.) A                           | 68-3/8 |
|-----------------------|----------------------------------------------------------|--------|
|                       | Height to top of case (in.) <b>B</b>                     | 67-3/4 |
|                       | Case depth without door (in.) <b>C</b>                   | 28-1/4 |
|                       | Case depth less door handle (in.) <b>D</b>               | 32-1/2 |
|                       | Case depth with door handle (in.) <b>E</b>               | 34-7/8 |
|                       | Depth with fresh food door open 90° (in.) <b>F</b>       | 46-5/8 |
|                       | Width (in.) <b>G</b>                                     | 33     |
|                       | Width with door open 90° inc. door handle (in.) <b>H</b> | 40-3/8 |
| Air<br>Clearances     | Each side (in.)                                          | 1/8    |
|                       | Top (in.)                                                | 1      |
|                       | Back (in.)                                               | 2      |