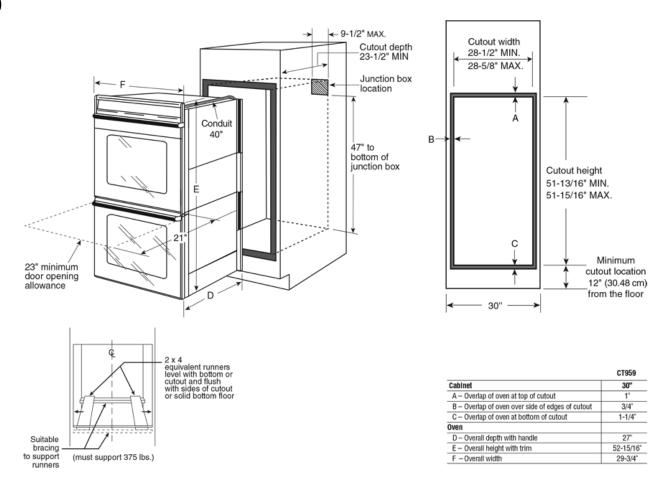

#### Dimensions and Installation Information (in inches)

| KW Rating    |         |
|--------------|---------|
| 240V         | 7.6     |
| 208V         | 5.7     |
| Breaker Size |         |
| 240V         | 40 Amps |
| 208V         | 40 Amps |

Most 30" Wall Cabinets can be used with this unit.

Note: These ovens are not approved for stackable installations. Cabinets installed adjacent to wall ovens must have an adhesion spec of at least a 194°F temperature rating.

Door handle protrudes 3" from door face. Cabinets and drawers on adjacent 45° and 90° walls should be placed to avoid interference with the handle.

Electric wall ovens are not approved for installation with a plug and receptacle. They must be hard wired in accordance with installation instructions.

**Installation Information:** Before installing, consult installation instructions packed with product for current dimensional data.

Dimension and installation information are shown in inches.

For answers to your Monogram® or GE® appliance questions, visit our website at geappliances.com or call GE Answer Center® service, 800.626.2000.