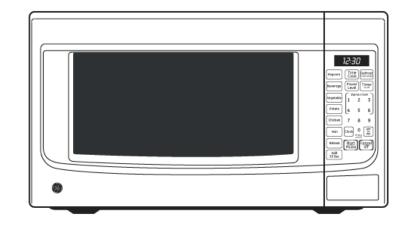

## JES1460DS GE® 1.4 Cu. Ft. Countertop Microwave Oven

## Dimensions and Installation Information (in inches)

| Exterior Dimensions* (in inches) |                          |
|----------------------------------|--------------------------|
| WxHxD                            | 21-7/8 × 12-7/8 × 17-1/4 |

\*Height includes feet. Depth does not include handle.

This unit designed to be placed on countertop.

For answers to your Monogram,<sup>®</sup> GE Profile<sup>™</sup> or GE<sup>®</sup> appliance questions, visit our website at geappliances.com or call GE Answer Center<sup>®</sup> service, 800.626.2000.