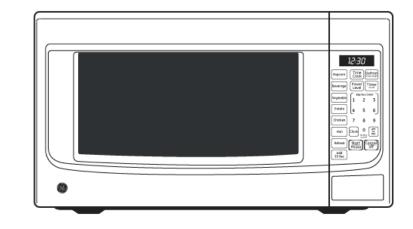

## JES1460DS GE® 1.4 Cu. Ft. Countertop Microwave Oven

## **Features and Benefits**

- 1.4 cu. ft. capacity 1100 Watts (IEC-705 test procedure)
- Sensor cooking controls Automatically adjusts time and power for delicious cooking results
- Weight and Time Defrost Simply enter the weight of the food, and the oven automatically sets the optimal defrosting time and power level or set your desired time for defrosting
- Turntable Rotates food throughout the cooking cycle for even cooking results
- Instant on controls Cooking and reheating happens instantly at the touch of a button
- Control lockout Provides peace of mind by locking the oven and preventing accidental activation
- Timer on/off Oven timer can be set to countdown a specific amount of minutes to help watch the time for you
- Model JES1460DSWW White
- Model JES1460DSBB Black