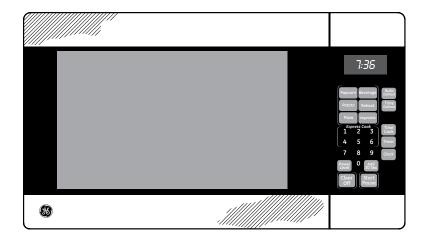

#### Features and Benefits

- 0.7 cu. ft. capacity 700 Watts (IEC-705 test procedure)
- Convenience cooking controls One-touch cooking controls make operation fast and easy
- Stainless steel Stainless steel is both stylish and easy to clean
- Auto & time defrost Simply enter the weight of the food, and the oven automatically sets the optimal defrosting time and power level or set your desired time for defrosting
- Turntable Rotates food throughout the cooking cycle for even cooking results
- Control lockout Provides peace of mind by locking the oven and preventing accidental activation
- Kitchen timer Oven timer can be set to countdown a specific amount of minutes to help watch the time for you
- Model JES0736SPSS Stainless steel