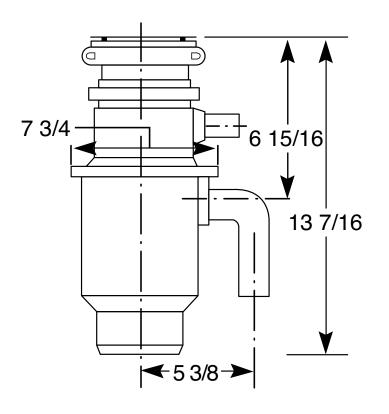

## **GFC535V – GE<sup>®</sup> 1/2 Horsepower Continuous Feed Disposer**

**Disposall® Food Waste Disposer Dimensions (in inches)** 

| Inlet/Outlet Diameters          |       |
|---------------------------------|-------|
| Dishwasher inlet diameter (in.) | 3/4   |
| Drain outlet diameter (in.)     | 1-1/2 |