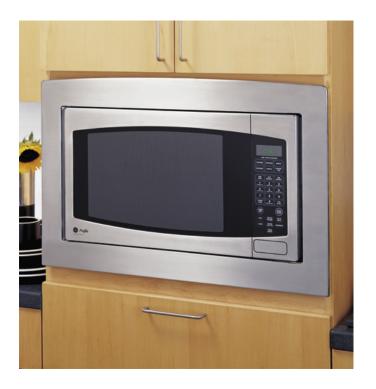

### JX2127SH

# Built-In 27" Trim Kit

## Features

For Use with 2.1 Cu. Ft. Countertop Microwave Ovens

Allows Countertop Microwave Oven to be Installed in a Wall or Cabinet Alone or Over a GE 27" Single Electric Wall Oven

GE Genuine Parts Warranty

### APPROXIMATE DIMENSIONS (HxDxW)

X X

| Δ | P | P | F | Δ | R            | Δ | N | C | F |
|---|---|---|---|---|--------------|---|---|---|---|
| _ | _ | _ | _ | _ | $\mathbf{r}$ | _ |   |   | _ |

Color Appearance Stainless Steel