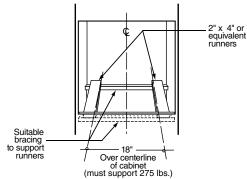

**Note:** For 27" built-in single ovens, if marks, blemishes or the cutout opening is visible above the installed oven, it may be necessary to add wood shims under the runners and front trim until the marks or openings are covered.