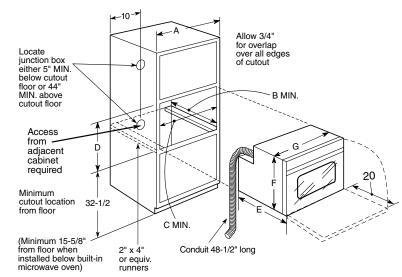

Note: These ovens are not approved for stackable or side-by-side installations.

Note: These ovens can be installed side-by-side with no less than 30" distance between center-to-center of each oven.

**Note:** Cabinets installed adjacent to wall ovens must have an adhesion spec of at least a 194°F temperature rating.

**Note:** For 27" built-in single ovens, if marks, blemishes or the cutout opening is visible above the installed oven, it may be necessary to add wood shims under the runners and front trim until the marks or openings are covered.

**Note:** Door handle protrudes 3" from door face. Cabinets and drawers on adjacent 45° and 90° walls should be placed to avoid interference with the handle.

Electric wall ovens are not approved for installation with a plug and receptacle. They must be hard wired in accordance with installation instructions.

| Cabinet                      | 27"                      |
|------------------------------|--------------------------|
| A – Cabinet width required   | 27" min.                 |
| B – Minimum cabinet depth    | 23-1/2"                  |
| C – Opening width            | 25" min 25-1/4" max      |
| D – Opening height           | 27-5/8" min 28-1/8" max. |
| Oven                         |                          |
| E – Overall depth*           | 23-5/8"                  |
| F – Overall height with trim | 29-7/8" - 30-3/4"        |
| Overall height without trim  | 29"                      |
| G – Overall width            | 26-5/8"                  |
| *D 0 1 1 1 1 1 1 1 1         |                          |

<sup>\*</sup>Depth including door handle is approximately 26-7/10" min. to 26-8/10" max.

\*ADA qualified based on Uniform Federal Accessibility Standards