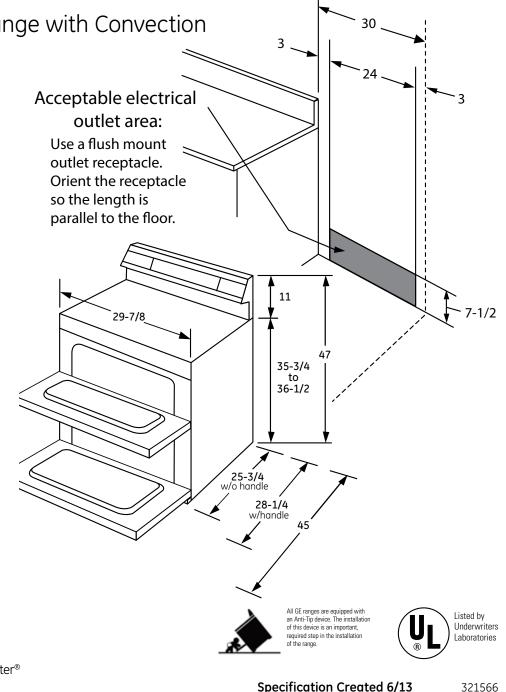

#### **Receptacle Locations**

Locally approved flexible service cord or conduit must be used because terminals are not accessible after range installation. See shaded area in drawing for location of electrical outlet box. Recommended outlet locations allow range to be installed directly against wall.

**Note:** This appliance has been approved for 0" spacing to adjacent surfaces above the cooktop. However, a 6" minimum spacing to surfaces less than 15" above the cooktop and adjacent cabinet is recommended to reduce exposure to steam, grease splatter and heat.

**Installation Information:** Before installing, consult installation instructions for current dimensional data and additional requirements.

| KW Rating    |                      |
|--------------|----------------------|
| 240V         | 15.2                 |
| 208V         | 11.4                 |
| Breaker Size |                      |
| 240V         | 40 Amps <sup>†</sup> |
| 208V         | 40 Amps <sup>†</sup> |