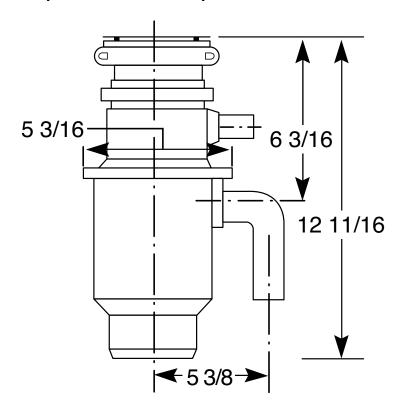

### **Disposall® Food Waste Disposer Dimensions (in inches)**

| Inlet/Outlet Diameters          |       |
|---------------------------------|-------|
| Dishwasher inlet diameter (in.) | 3/4   |
| Drain outlet diameter (in.)     | 1-1/2 |