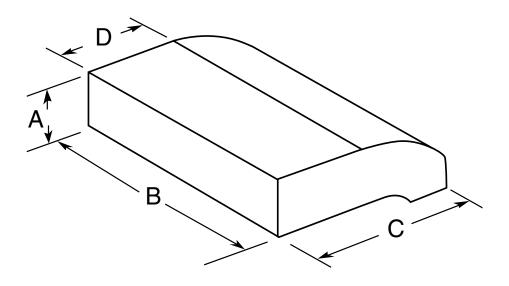

## **Dimensions (in inches)**

| Model | Α     | В      | C  | D  |
|-------|-------|--------|----|----|
| JV636 | 4-3/4 | 29-7/8 | 20 | 12 |

| Amp Rating |     |  |  |
|------------|-----|--|--|
| 120V       | 2.5 |  |  |

**Installation Information:** Before installing, consult installation instructions packed with product for current dimensional data. Light bulb(s) not included.

220939

Exhaust outlet connects to 3-1/4" x 10" duct (vertically or horizontally) and 7" round (vertically). Includes rectangular damper and 7" round damper adapter.