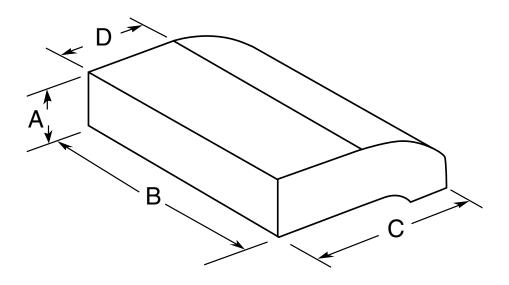

## JV566H – GE Profile<sup>™</sup> 36" Performance Range Hood

**Dimensions (in inches)** 

| Model | Α     | В      | C  | D  |
|-------|-------|--------|----|----|
| JV566 | 4-3/4 | 35-7/8 | 20 | 12 |

| Amp Rating |     |  |  |  |
|------------|-----|--|--|--|
| 120V       | 1.4 |  |  |  |

**Installation Information:** Before installing, consult installation instructions packed with product for current dimensional data. Light bulb(s) not included.

Specification Revised 5/04 220966

Exhaust outlet connects to 3-1/4" x 10" duct (vertically or horizontally) and 7" round (vertically). Includes rectangular damper and 7" round damper adapter.