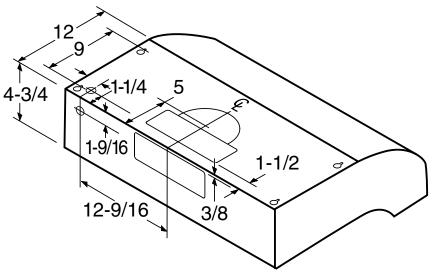

## JV566H – GE Profile<sup>™</sup> 36" Performance Range Hood

**Dimensions (in inches)** 

| Model | Α     | В      | C  | D  |
|-------|-------|--------|----|----|
| JV566 | 4-3/4 | 35-7/8 | 20 | 12 |

| Amp Rating |     |  |  |  |
|------------|-----|--|--|--|
| 120V       | 1.4 |  |  |  |

**Installation Information:** Before installing, consult installation instructions packed with product for current dimensional data. Light bulb(s) not included.

Specification Revised 5/04 220966

Exhaust outlet connects to 3-1/4" x 10" duct (vertically or horizontally) and 7" round (vertically). Includes rectangular damper and 7" round damper adapter.

Round damper accessory, JXDA22 available at additional cost.

**JXHC1 Cord Kit** – Allows a receptacle in the cabinet over the range to accommodate either an over-the-range microwave oven or a standard hood.