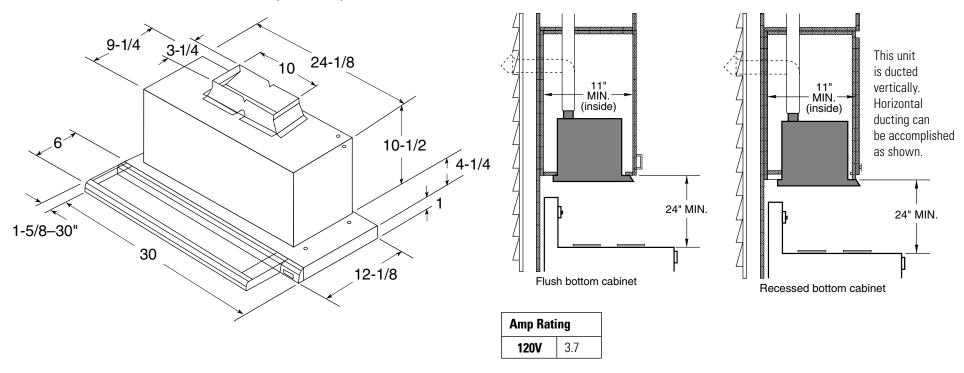

## JV930SC - GE Profile™ 30" Slide-Out Vent Hood

## **Installation Information and Dimensions (in inches)**

**Note:** Remove glass visor from unit before installing hood in cabinet to protect visor from damage.

**Installation Information:** Before installing, consult Use & Care/installation instructions [Pub. No. 49-8463] packed with product for current dimensional data.

## JV930SC – GE Profile™ 30" Slide-Out Vent Hood

## **Features and Benefits**

- 30" Vented Hood With Cooktop Light
- See-Through Glass Visor Slides In and Out
- 300 CFM Performance
- Variable Speed Fan Control
- Auto Heat Sensor
- Compact Housing Leaves Ample Shelf Space Behind Cabinet Doors
- Vertical Exhaust With 3-1/4" x 10" Rectangular Duct
- Sones Rating: Top Exhaust 4.5
- Model JV930SC Brushed Aluminum