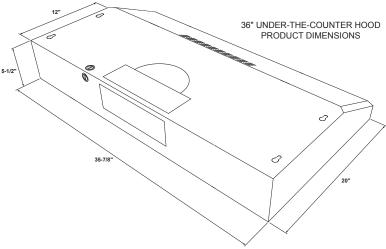

#### **DIMENSIONS AND INSTALLATION INFORMATION (IN INCHES)**

WB02X11537 replacement grease filter and WB02X11000 replacement charcoal filter are available for additional cost. Call toll-free 800.626,2000.

**JXHC1** Cord Kit: Allows a receptacle in the cabinet over the range to accommodate either an over-therange microwave oven or a standard hood.

**Installation Information:** Before installing, consult installation instructions, packed with product, for current dimensional data.

| AMP RATING |     |
|------------|-----|
| 120V       | 2.5 |

Exhaust outlet connects to 3-1/4" x 10" rectangular duct. Vent top or rear. Includes rectangular damper.