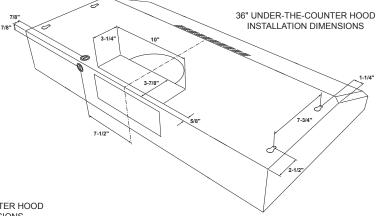

#### **DIMENSIONS AND INSTALLATION INFORMATION (IN INCHES)**

WB02X11537 replacement grease filter and WB02X11000 replacement charcoal filter are available for additional cost. Call toll-free 800.626,2000.

**JXHC1** Cord Kit: Allows a receptacle in the cabinet over the range to accommodate either an over-therange microwave oven or a standard hood.

**Installation Information:** Before installing, consult installation instructions, packed with product, for current dimensional data.

| AMP RATING |     |
|------------|-----|
| 120V       | 2.5 |

Exhaust outlet connects to 3-1/4" x 10" rectangular duct. Vent top or rear. Includes rectangular damper.