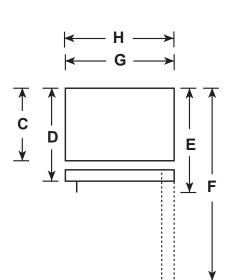

#### **DIMENSIONS AND INSTALLATION INFORMATION (IN INCHES)**

| OVERALL<br>DIMENSIONS | Height to top of hinge (in.) A                           | 64-3/4 |
|-----------------------|----------------------------------------------------------|--------|
|                       | Height to top of case (in.) <b>B</b>                     | 64-1/4 |
|                       | Case depth without door (in.) C                          | 25-3/4 |
|                       | Case depth less door handle (in.) <b>D</b>               | 29-1/2 |
|                       | Case depth with door handle (in.) E                      | 31-5/8 |
|                       | Depth with fresh food door open 90° (in.) <b>F</b>       | 55-7/8 |
|                       | Width (in.) <b>G</b>                                     | 28     |
|                       | Width with door open 90° with door handle (in.) <b>H</b> | 30-5/8 |
| AIR<br>CLEARANCES     | Each side (in.)                                          | 3/4    |
|                       | Top (in.)                                                | 1      |
|                       | Back (in.)                                               | 2      |

**FRONT VIEW** 

**TOP VIEW** 