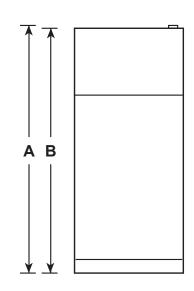

#### **DIMENSIONS AND INSTALLATION INFORMATION (IN INCHES)**

| OVERALL<br>DIMENSIONS | Height to top of hinge (in.) A                           | 64-3/4 |
|-----------------------|----------------------------------------------------------|--------|
|                       | Height to top of case (in.) <b>B</b>                     | 64-1/4 |
|                       | Case depth without door (in.) C                          | 25-3/4 |
|                       | Case depth less door handle (in.) <b>D</b>               | 29-1/2 |
|                       | Case depth with door handle (in.) E                      | 31-5/8 |
|                       | Depth with fresh food door open 90° (in.) <b>F</b>       | 55-7/8 |
|                       | Width (in.) <b>G</b>                                     | 28     |
|                       | Width with door open 90° with door handle (in.) <b>H</b> | 30-5/8 |
| AIR<br>CLEARANCES     | Each side (in.)                                          | 3/4    |
|                       | Top (in.)                                                | 1      |
|                       | Back (in.)                                               | 2      |

**FRONT VIEW** 

**TOP VIEW** 