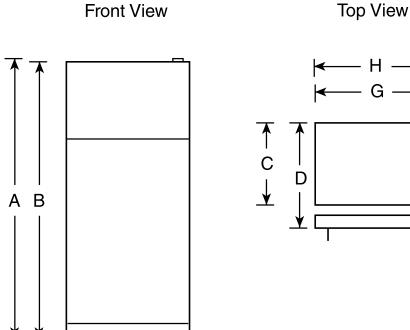

## Dimensions and Installation Information (in inches)

| Overall<br>Dimensions | Height to top of hinge (in.) <b>A</b>                           | 66-3/4 |
|-----------------------|-----------------------------------------------------------------|--------|
|                       | Height to top of case (in.) <b>B</b>                            | 66-1/4 |
|                       | Case depth without door (in.) ${f C}$                           | 27     |
|                       | Case depth less door handle (in.) <b>D</b>                      | 32-1/4 |
|                       | Case depth with door handle (in.) <b>E</b>                      | 34     |
|                       | Depth with fresh food door open 90 $^\circ$ (in.) <b>F</b>      | 62-3/4 |
|                       | Width (in.) <b>G</b>                                            | 32-7/8 |
|                       | Width with door open 90 $^\circ$ with door handle (in.) $old H$ | 35-1/2 |
| Air<br>Clearances     | Each side (in.)                                                 | 1/8    |
|                       | Top (in.)                                                       | 1/8    |
|                       | Back (in.)                                                      | 1      |