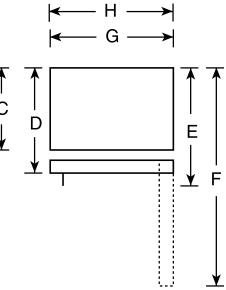

## Dimensions and Installation Information (in inches)

| Overall<br>Dimensions | Height to top of hinge (in.) <b>A</b>                           | 66-3/4 |
|-----------------------|-----------------------------------------------------------------|--------|
|                       | Height to top of case (in.) <b>B</b>                            | 66-1/4 |
|                       | Case depth without door (in.) ${f C}$                           | 27     |
|                       | Case depth less door handle (in.) <b>D</b>                      | 32-1/4 |
|                       | Case depth with door handle (in.) <b>E</b>                      | 34     |
|                       | Depth with fresh food door open 90 $^\circ$ (in.) <b>F</b>      | 62-3/4 |
|                       | Width (in.) <b>G</b>                                            | 32-7/8 |
|                       | Width with door open 90 $^\circ$ with door handle (in.) $old H$ | 35-1/2 |
| Air<br>Clearances     | Each side (in.)                                                 | 1/8    |
|                       | Top (in.)                                                       | 1/8    |
|                       | Back (in.)                                                      | 1      |