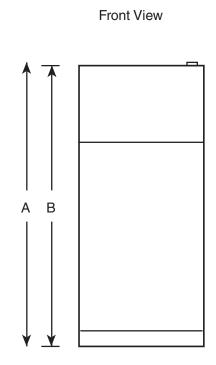

### Dimensions and Installation Information (in inches)

| Overall<br>Dimensions | Height to top of hinge (in.) A                           | 67-3/8 |
|-----------------------|----------------------------------------------------------|--------|
|                       | Height to top of case (in.) <b>B</b>                     | 66-7/8 |
|                       | Case depth without door (in.) <b>C</b>                   | 26-5/8 |
|                       | Case depth less door handle (in.) <b>D</b>               | 30-1/2 |
|                       | Case depth with door handle (in.) <b>E</b>               | 32-1/2 |
|                       | Depth with fresh food door open 90° (in.) <b>F</b>       | 56-3/4 |
|                       | Width (in.) <b>G</b>                                     | 28     |
|                       | Width with door open 90° inc. door handle (in.) <b>H</b> | 30-5/8 |
| Air<br>Clearances     | Each side (in.)                                          | 3/4    |
|                       | Top (in.)                                                | 1      |
|                       | Back (in.)                                               | 2      |