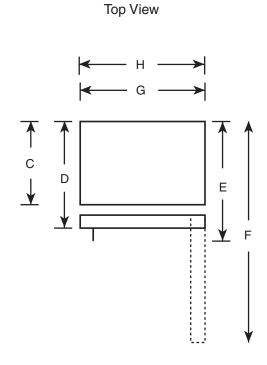

### Dimensions and Installation Information (in inches)

| Overall<br>Dimensions | Height to top of hinge (in.) A                           | 67-3/8 |
|-----------------------|----------------------------------------------------------|--------|
|                       | Height to top of case (in.) <b>B</b>                     | 66-7/8 |
|                       | Case depth without door (in.) <b>C</b>                   | 26-5/8 |
|                       | Case depth less door handle (in.) <b>D</b>               | 30-1/2 |
|                       | Case depth with door handle (in.) <b>E</b>               | 32-1/2 |
|                       | Depth with fresh food door open 90° (in.) <b>F</b>       | 56-3/4 |
|                       | Width (in.) <b>G</b>                                     | 28     |
|                       | Width with door open 90° inc. door handle (in.) <b>H</b> | 30-5/8 |
| Air<br>Clearances     | Each side (in.)                                          | 3/4    |
|                       | Top (in.)                                                | 1      |
|                       | Back (in.)                                               | 2      |