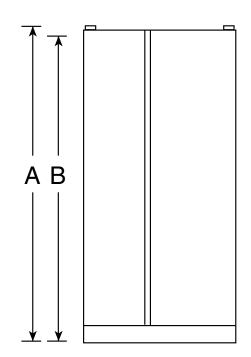

#### Dimensions and Installation Information (in inches)

| Overall<br>Dimensions | Height to top of hinge (in.) <b>A</b>                    | 69-3/4 |
|-----------------------|----------------------------------------------------------|--------|
|                       | Height to top of case (in.) <b>B</b>                     | 68-3/4 |
|                       | Case depth without door (in.) <b>C</b>                   | 28     |
|                       | Case depth less door handle (in.) <b>D</b>               | 31-1/4 |
|                       | Case depth with door handle (in.) <b>E</b>               | 33-5/8 |
|                       | Depth with fresh food door open 90° (in.) <b>F</b>       | 49-3/8 |
|                       | Width (in.) <b>G</b>                                     | 35-3/4 |
|                       | Width with door open 90° inc. door handle (in.) <b>H</b> | 38-1/4 |
| Air                   | Each side (in.)                                          | 1/8    |
|                       | Top (in.)                                                | 1      |
|                       | Back (in.)                                               | 2      |