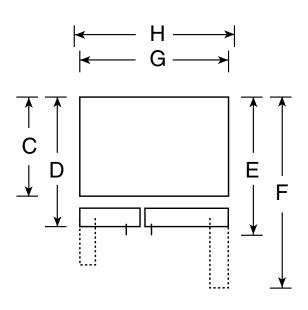

#### Dimensions and Installation Information (in inches)

| Overall<br>Dimensions | Height to top of hinge (in.) <b>A</b>                    | 69-3/4 |
|-----------------------|----------------------------------------------------------|--------|
|                       | Height to top of case (in.) <b>B</b>                     | 68-3/4 |
|                       | Case depth without door (in.) <b>C</b>                   | 28     |
|                       | Case depth less door handle (in.) <b>D</b>               | 31-1/4 |
|                       | Case depth with door handle (in.) <b>E</b>               | 33-5/8 |
|                       | Depth with fresh food door open 90° (in.) <b>F</b>       | 49-3/8 |
|                       | Width (in.) <b>G</b>                                     | 35-3/4 |
|                       | Width with door open 90° inc. door handle (in.) <b>H</b> | 38-1/4 |
| Air                   | Each side (in.)                                          | 1/8    |
|                       | Top (in.)                                                | 1      |
|                       | Back (in.)                                               | 2      |