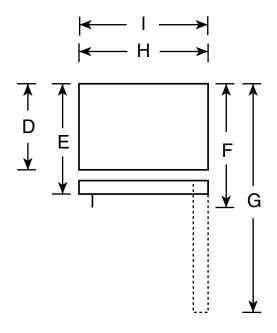

### Dimensions and Installation Information (in inches)

| Overall<br>Dimensions | Height to top of crown (in.) A                              | 66-7/8 |
|-----------------------|-------------------------------------------------------------|--------|
|                       | Height to top of hinge (in.) <b>B</b>                       | 66-5/8 |
|                       | Height to top of case (in.) <b>C</b>                        | 66-1/8 |
|                       | Case depth without door (in.) <b>D</b>                      | 28-1/4 |
|                       | Case depth less door handle (in.) <b>E</b>                  | 32-1/2 |
|                       | Case depth with door handle (in.) <b>F</b>                  | 34-5/8 |
|                       | Depth with fresh food door open $90^{\circ}$ (in.) <b>G</b> | 59-3/4 |
|                       | Width (in.) <b>H</b>                                        | 29-3/4 |
|                       | Width with door open $90^{\circ}$ inc. door handle (in.) I  | 33-1/4 |
| Air<br>Clearances     | Each side (in.)                                             | 1/8    |
|                       | Top (in.)                                                   | 1      |
|                       | Back (in.)                                                  | 2      |