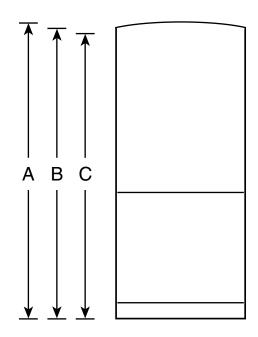

### Dimensions and Installation Information (in inches)

| Overall<br>Dimensions | Height to top of crown (in.) A                              | 66-7/8 |
|-----------------------|-------------------------------------------------------------|--------|
|                       | Height to top of hinge (in.) <b>B</b>                       | 66-5/8 |
|                       | Height to top of case (in.) <b>C</b>                        | 66-1/8 |
|                       | Case depth without door (in.) <b>D</b>                      | 28-1/4 |
|                       | Case depth less door handle (in.) <b>E</b>                  | 32-1/2 |
|                       | Case depth with door handle (in.) <b>F</b>                  | 34-5/8 |
|                       | Depth with fresh food door open $90^{\circ}$ (in.) <b>G</b> | 59-3/4 |
|                       | Width (in.) <b>H</b>                                        | 29-3/4 |
|                       | Width with door open $90^{\circ}$ inc. door handle (in.) I  | 33-1/4 |
| Air<br>Clearances     | Each side (in.)                                             | 1/8    |
|                       | Top (in.)                                                   | 1      |
|                       | Back (in.)                                                  | 2      |