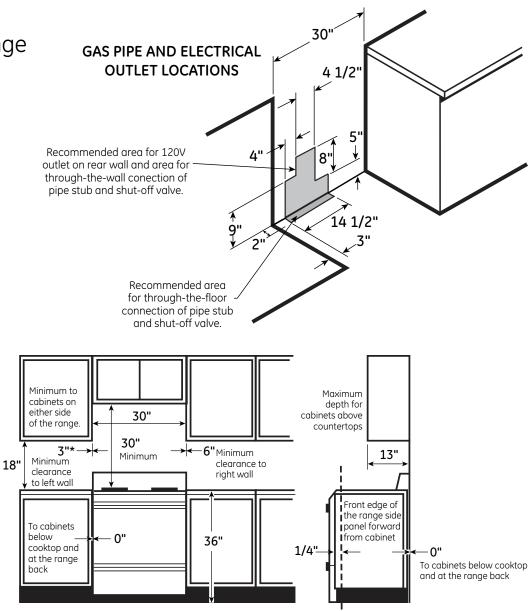

## Dimensions and Installation Information (in inches)

Electrical Rating: 120V, 60Hz, 15A Installation Information: Before installing, consult

For answers to your Monogram® or GE® appliance questions, visit our website at geappliances.com or call GE Answer Center® service, 800.626.2000.