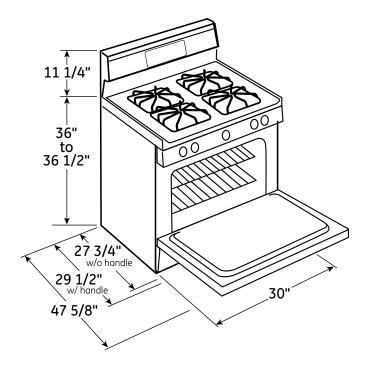

## Dimensions and Installation Information (in inches)

Electrical Rating: 120V, 60Hz, 15A Installation Information: Before installing, consult

For answers to your Monogram® or GE® appliance questions, visit our website at geappliances.com or call GE Answer Center® service, 800.626.2000.