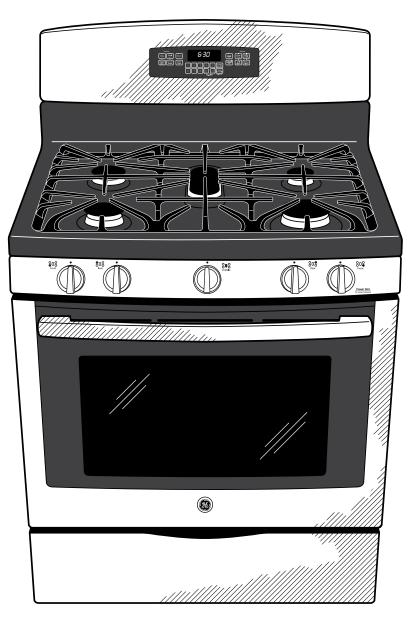

## JGB750SEF/EEF GE® 30" Free-Standing Gas Convection Range

## **Features and Benefits**

- 17,000 BTU Power Boil Burner Delivers intense heat for fast boiling
- Center Oval Burner Large oval fifth burner is ideal for griddle or odd-size cookware
- Precise Simmer Burner Delicate foods don't burn with low, even heat
- Non-Stick Griddle Large non-stick surface perfect for griddle cooking
- Gas Convection Oven Circulates heat for high-quality results
- Self-Clean with Steam Clean Option Clean your oven the way you want
- Heavy-Cast, Continuous Grates Allow for easy movement of pans between burners
- 5.6 cu. ft. Oven Capacity Enough room to cook an entire meal at once
- Black Gloss Oven Interior Enjoy a clean and sleek appearance
- Model JGB750SEFSS Stainless steel