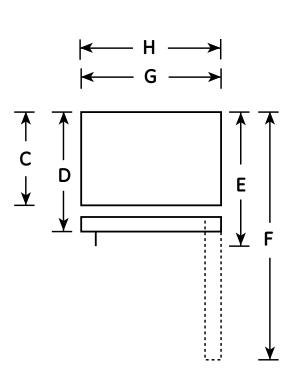

#### Dimensions and Installation Information (in inches)

| Overall<br>Dimensions | Height to top of hinge (in.) <b>A</b>                            | 66-1/2 |
|-----------------------|------------------------------------------------------------------|--------|
|                       | Height to top of case (in.) <b>B</b>                             | 65-3/4 |
|                       | Case depth without door (in.) <b>C</b>                           | 28-1/4 |
|                       | Case depth less door handle (in.) <b>D</b>                       | 32-1/2 |
|                       | Case depth with door handle (in.) <b>E</b>                       | 33-7/8 |
|                       | Depth with fresh food door open 90° (in.) <b>F</b>               | 59-3/4 |
|                       | Width (in.) <b>G</b>                                             | 29-3/4 |
|                       | Width with door open 90° inc. door handle (in.) $\boldsymbol{H}$ | 33-1/4 |
| Air<br>Clearances     | Each side (in.)                                                  | 1/8    |
|                       | Top (in.)                                                        | 1      |
|                       | Back (in.)                                                       | 2      |