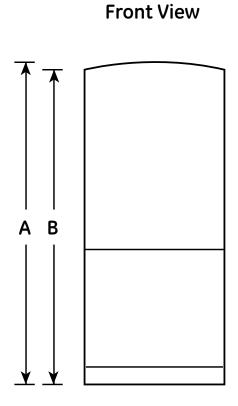

#### Dimensions and Installation Information (in inches)

| Overall<br>Dimensions | Height to top of hinge (in.) <b>A</b>                            | 66-1/2 |
|-----------------------|------------------------------------------------------------------|--------|
|                       | Height to top of case (in.) <b>B</b>                             | 65-3/4 |
|                       | Case depth without door (in.) <b>C</b>                           | 28-1/4 |
|                       | Case depth less door handle (in.) <b>D</b>                       | 32-1/2 |
|                       | Case depth with door handle (in.) <b>E</b>                       | 33-7/8 |
|                       | Depth with fresh food door open 90° (in.) <b>F</b>               | 59-3/4 |
|                       | Width (in.) <b>G</b>                                             | 29-3/4 |
|                       | Width with door open 90° inc. door handle (in.) $\boldsymbol{H}$ | 33-1/4 |
| Air<br>Clearances     | Each side (in.)                                                  | 1/8    |
|                       | Top (in.)                                                        | 1      |
|                       | Back (in.)                                                       | 2      |