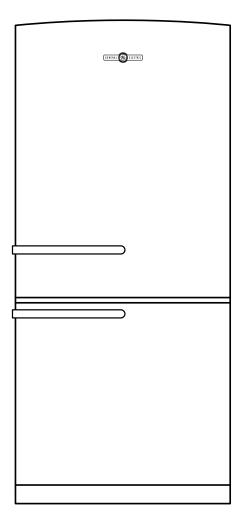

# GE Artistry™ Series ENERGY STAR® 20.3 Cu. Ft. Bottom-Freezer Refrigerator

## GE Artistry<sup>™</sup> Series ENERGY STAR® 20.3 Cu. Ft. Bottom-Freezer Refrigerator

### **Features and Benefits**

- 30" wide
- High-gloss doors with stainless handles Enjoy a polished appearance with subtle curved lines and an accent of sleek stainless
- Upfront temperature controls Easy-to-use controls regulate both fresh food and freezer sections
- Equipped for optional icemaker Easily accommodates the installation of an icemaker
- 2 clear drawers
- Adjustable glass shelves A variety of shelf configurations provide additional options for food storage
- Gallon door bins Deep bins handle large containers in the door for more fresh food space
- Model ABF20FGHBS Black
- Model ABE20EGHWS White