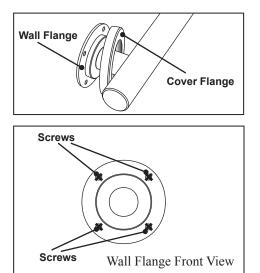

## **INSTALLATION INSTRUCTIONS**

- 1. Uncover the wall flange under the cover flange. Hold the grab bar up against desired position on wall, and mark the positioning of the screw holes. Use a measuring tape and a level for accuracy.
- 2. Install grab bar with 4  $\#10 \times 2$ " panhead stainless steel screws provided for each end wall flange.
- 3. Slide cover flanges over wall flanges and press firmly to complete installation.