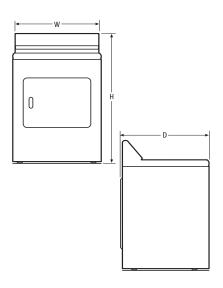

tion features Wrinkle Release Technology that finishes by tumbling without heat, preventing wrinkles, so your clothes look great every time.

#### TimeWise® Technology

TimeWise® Technology ensures wash time equals dry time — so you don't wait for clothes to dry.

## **Express-Select® Controls**

Easily select options and cycles with the touch of a button.

#### **SPECIFICATIONS**

#### **Exterior Dimensions**

Height 43" Width 27" Depth 29"

#### **Controls**

Control Location Rear Control Lock No

## **Dryer Specifications**

Dryer Capacity (Cu. Ft.) 7.0 Drum Material Painted Steel Precision Moisture Sensor No

## **General Specifications**

Sound Insulation Package No Product Weight (lbs) 131 Shipping Weight (lbs) 143 Adjustable Leveling Legs 4, Adjustable

Dryer: Cycles
Cycle Count 8



Printed 10/09/2012 - Prices and availability subject to change without notice