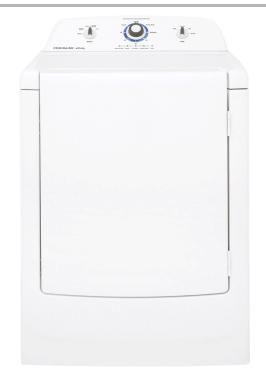

### FARE1011MW

Frigidaire Affinity High Efficiency Electric Dryer

## Fits-More™ Dryer

Dry more in one load with our large, 7.0 cu. ft. interior.