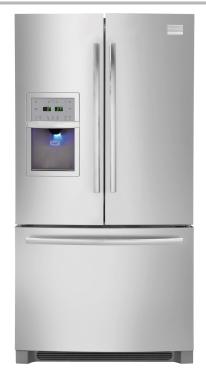

### FPHB2899LF

Frigidaire Professional 27.8 Cu. Ft. French Door Refrigerator

#### **Exterior Specifications**

Door Design Tall Door Style Soft-Arc Door Finish Stainless Steel Name Badge Professional

Printed 06/01/2011 – Prices and availability subject to change without notice