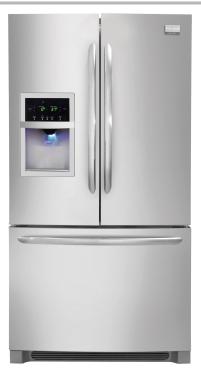

### FGUB2642LF

Frigidaire Gallery 25.8 Cu. Ft. French Door Refrigerator

Also Available In:

#### **Exterior Specifications**

Door Design Tall Door Style Soft-Arc Door Finish Smooth Name Badge Gallery