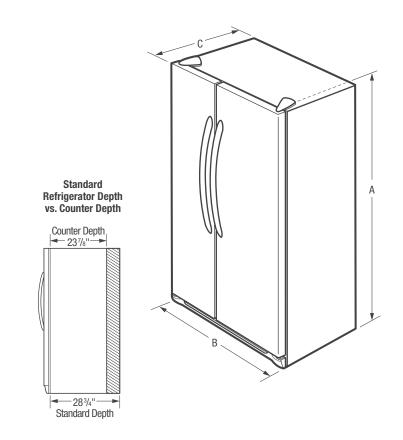

#### **Product Dimensions**

Height (Including Hinges & Rollers)

Width (Doors) 36"

Depth (Including Door) 27-1/8"

70-1/4"

| Product Dimensions                  |             |
|-------------------------------------|-------------|
| A - Height (Incl. Hinges & Rollers) | 69-7/8"     |
| B-Cabinet Width/Door Width          | 35-7/8"/36" |
| C-Depth (Incl. Door)                | 27-1/8"     |
| Depth with Door Open 90°            | 45-1/2"     |
|                                     |             |