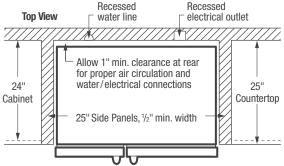

"Built-In Look" Cutout Dimensions

Height (Incl. Hinges & Rollers)

Depth

Accessories information available on the web at **frigidaire.com** 

### "Built-In Look" Specifications

- Minimum opening of 70-1/4" H  $\times$  36" W  $\times$  25" D required to allow for ease of installation, proper air circulation, and plumbing/electrical connections.
- Remove all wall/floor molding prior to installation.