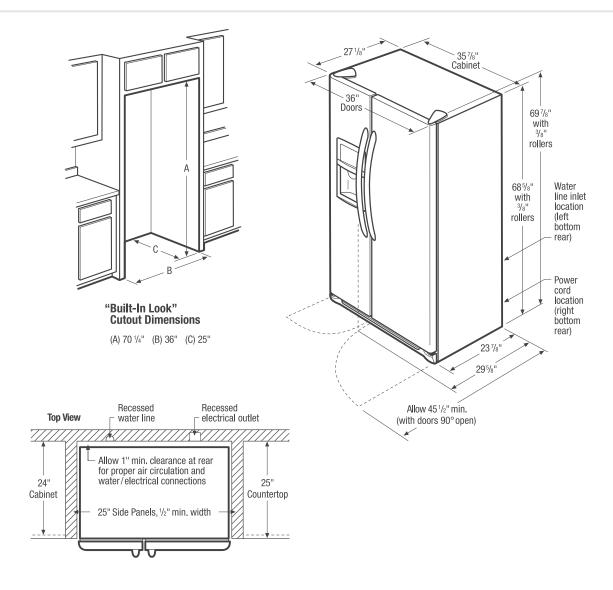

#### **Product Dimensions**

Height (Including Hinges & Rollers)

Width (Doors) 36"

Depth (Including Door) 27-1/8"

70-1/4"

| Product Dimensions                  |             |
|-------------------------------------|-------------|
| A - Height (Incl. Hinges & Rollers) | 69-7/8"     |
| B-Cabinet Width/Door Width          | 35-7/8"/36" |
| C-Depth (Incl. Door)                | 27-1/8"     |
| Depth with Door Open 90°            | 45-1/2"     |
|                                     |             |

"Built-In Look" Cutout Dimensions

Height (Incl. Hinges & Rollers)

Depth

Accessories information available on the web at **frigidaire.com** 

### "Built-In Look" Specifications

- Minimum opening of 70-1/4" H  $\times$  36" W  $\times$  25" D required to allow for ease of installation, proper air circulation, and plumbing/electrical connections.
- Remove all wall/floor molding prior to installation.