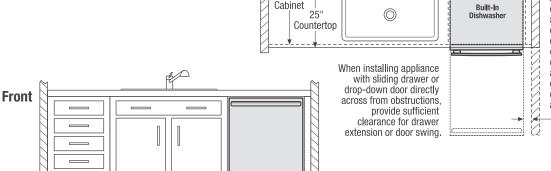

### "Built-In Look" Specifications

- Minimum opening of 70-1/4" H  $\times$  36" W  $\times$  25" D required to allow for ease of installation, proper air circulation, and plumbing/electrical connections.
- Remove all wall/floor molding prior to installation.

When installing appliance with sliding drawer, swinging or drop-down door directly across from obstructions, provide sufficient clearance for drawer extension or door swings.

0

Top

When installing appliance with sliding drawer or drop-down door adjacent to wall. cabinet, or other obstruction that extends beyond front edge of appliance, allow 2" minimum clearance between drawer or door and obstruction.