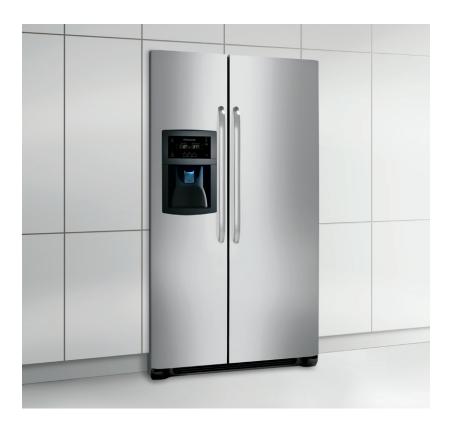

# FRIGIDAIRE



# Side-by-Side Refrigerators

FFSC2323L S/P/E



# Signature Features

# **Adjustable Interior Storage**

Over 100 ways to organize and customize your refrigerator.

# Sliding SpillSafe® Glass Shelves

Slide-out for easy access and are designed to keep spills contained, making them easy to clean.

## PureSource 3®

PureSource 3® Water Filtration gives you cleaner, better tasting water at your fingertips.

# Ready-Select® Controls

Easily select options with the touch of a button.

## 23 Cu. Ft. Counter-Depth

#### **Product Dimensions**

Height (Including Hinges & Rollers)

Width (Doors) 36"

Depth (Including Door) 27-1/8"

#### More Easy-To-Use Features

#### Counter-Depth Design

Counter-Depth refrigerators have a builtin look for a sleek style and take up less room in the kitchen than standard-depth refrigerators without losing usab