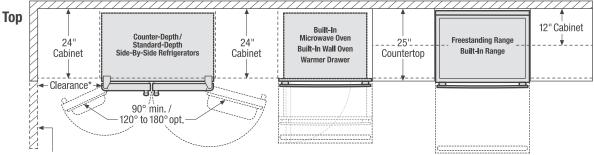

#### Side-by-Side Refrigerator Specifications

- Product Shipping Weight (approx.) 325 Lbs.
- Voltage Rating 120V/60 Hz/15 or 20 Amps
- Connected Load (kW Rating) @ 120 Volts = 1.02 kW (For use on adequately wired 120V, dedicated circuit having 2-wire service with a separate ground wire. Appliance must be grounded for safe operation.)
- Amps @ 120 Volts = 8.5 Amps
- · Always consult local and national electric & plumbing codes.
- Floor should be level surface of hard material, capable of supporting fully loaded refrigerator.
- When installing refrigerator adjacent to wall, cabinet or other appliance that extends beyond front edge of unit, 20" minimum clearance recommended to allow for optimum 120° to 180° door swing, providing complete drawer/crisper access and removal. (Absolute 4-1/2" minimum clearance will ONLY allow for 90° door swing which will provide drawer/crisper access with restricted removal.)
- To ensure optimum performance, avoid installing in direct sunlight or close proximity to range, dishwasher or other heat source.
- For proper ventilation, front grille MUST remain unobstructed.

2"-high minimum visible gap between appliance faceplates required.

provided in specific product's installation guide.

\*When installing side-by-side refrigerator adjacent to wall, cabinet or another appliance that extends beyond front edge of unit, 20" minimum clearance recommended to allow for optimum 120° to 180° door swing. providing complete drawer/crisper access and removal. (Absolute 4-1/2" minimum clearance will ONLY allow for 90° door swing which will provide limited drawer/crisper access with restricted removal.)