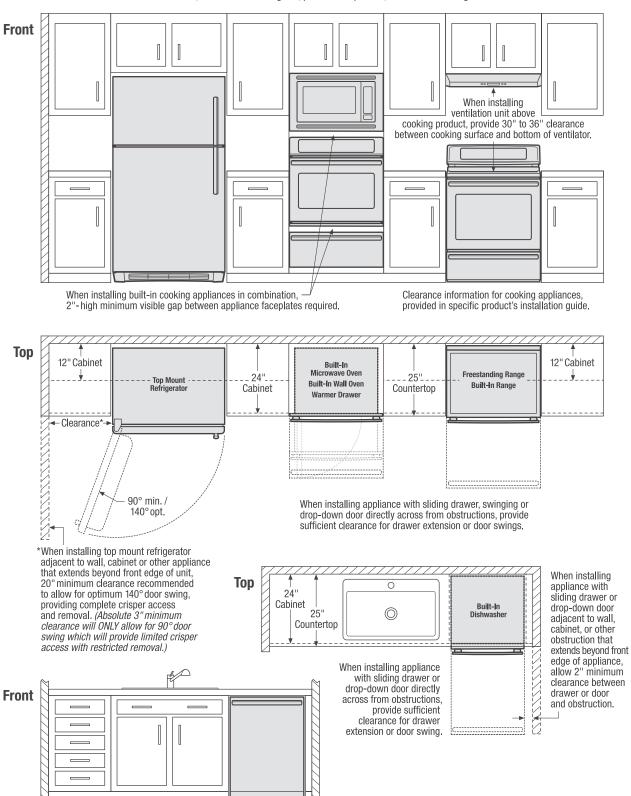

#### A.D.A. Compliant

When properly installed, this model is A.D.A.-qualified based on the United States Access Board's A.D.A./A.B.A. Accessibility Guidelines and the Department of Justice's 2010 A.D.A. Standards for Accessible Design.