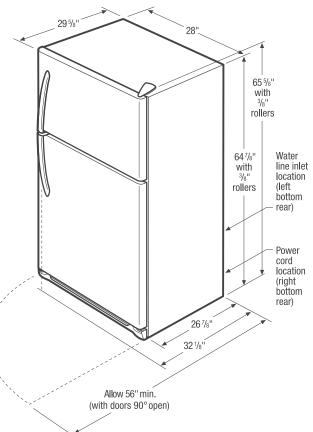

#### **Product Dimensions**

| Height<br>(Including Hinges & Rollers) | 65-5/8" |
|----------------------------------------|---------|
| Width                                  | 28″     |
| Depth (Including Door)                 | 29-5/8″ |