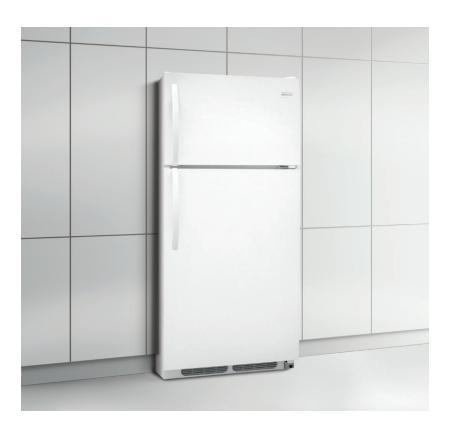

# Top Mount Refrigerators FFHT1713L W/Z<sup>1</sup>/Q

### 17 Cu. Ft. Top Mount

#### Available in:

ENERGY STAR®

White Bisque (W/Z<sup>1</sup>) (Q)

'Select models only.