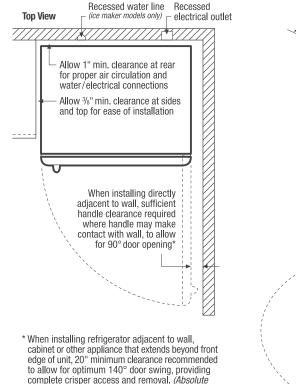

#### A.D.A. Compliant

When properly installed, this model is A.D.A.-qualified based on the United States Access Board's A.D.A./A.B.A. Accessibility Guidelines and the Department of Justice's 2010 A.D.A. Standards for Accessible Design.