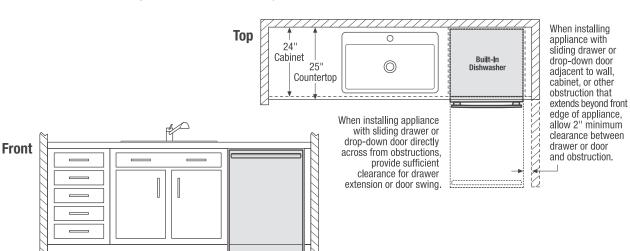

door refrigerator adjacent to wall, cabinet or another appliance that extends beyond front edge of unit, 20" minimum clearance recommended to allow for optimum 120° to 180° door swing, providing complete drawer/crisper access and removal. (Absolute 4-1/2" minimum clearance will ONLY allow for 90° door swing which will provide limited drawer/crisper access with restricted removal.)

When installing appliance with sliding drawer, swinging or drop-down door directly across from obstructions, provide sufficient clearance for drawer extension or door swings.

0



Top

When installing appliance with sliding drawer or drop-down door adjacent to wall. cabinet, or other obstruction that extends beyond front edge of appliance, allow 2" minimum clearance between drawer or door and obstruction.