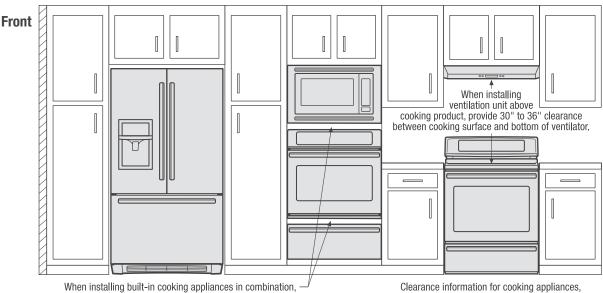

in specific product's installation guide.



\*When installing side-by-side refrigerator adjacent to wall, cabinet or another appliance that extends beyond front edge of unit, 20" minimum clearance recommended to allow for optimum 120° to 180° door swing. providing complete drawer/crisper access and removal. (Absolute 4-1/2" minimum clearance will ONLY allow for 90° door swing which will provide limited drawer/crisper access with restricted removal.)

When installing appliance with sliding drawer, swinging or drop-down door directly across from obstructions, provide sufficient clearance for drawer extension or door swings.

0



Top

When installing

appliance with



2"-high minimum visible gap between appliance faceplates required.

provided in specific product's installation guide.





2"-high minimum visible gap between appliance faceplates required.

provided in specific product's installation guide.



\*When installing French door refrigerator adjacent to wall, cabinet or another appliance that extends beyond front edge of unit, 20" minimum clearance recommended to allow for optimum 120° to 180° door swing, providing complete drawer/crisper access and removal. (Absolute 4-1/2" minimum clearance will ONLY allow for 90° door swing which will provide limited drawer/crisper access with restricted removal.)

When installing appliance with sliding drawer, swinging or drop-down door directly across from obstructions, provide sufficient clearance for drawer extension or door swings.

0



Top

When installing appliance with sliding drawer or drop-down door adjacent to wall