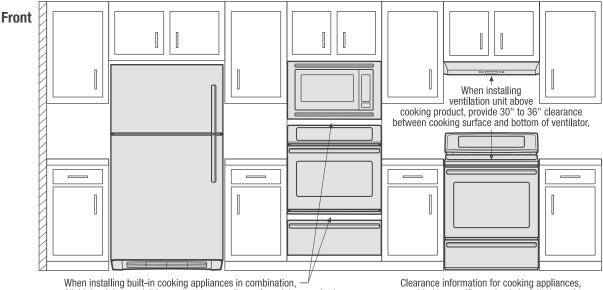

vailable on the web at **frigidaire.com** 





2"-high minimum visible gap between appliance faceplates required.

provided in specific product's installation guide.



\*When installing side-by-side refrigerator adjacent to wall, cabinet or another appliance that extends beyond front edge of unit, 20" minimum clearance recommended to allow for optimum 120° to 180° door swing. providing complete drawer/crisper access and removal. (Absolute 4-1/2" minimum clearance will ONLY allow for 90° door swing which will provide limited drawer/crisper access with restricted removal.)

When installing appliance with sliding drawer, swinging or drop-down door directly across from obstructions, provide sufficient clearance for drawer extension or door swings.

0



Top

When installing

appliance with



2"-high minimum visible gap between appliance faceplates required.

provided in specific product's installation guide.





2"-high minimum visible gap between appliance faceplates required.

provided in specific product's installation guide.



\*When installing French door refrigerator adjacent to wall, cabinet or another appliance that extends beyond front edge of unit, 20" minimum clearance recommended to allow for optimum 120° to 180° door swing, providing complete drawer/crisper access and removal. (Absolute 4-1/2" minimum clearance will ONLY allow for 90° door swing which will provide limited drawer/crisper access with restricted removal.)

When installing appliance with sliding drawer, swinging or drop-down door directly across from obstructions, provide sufficient clearance for