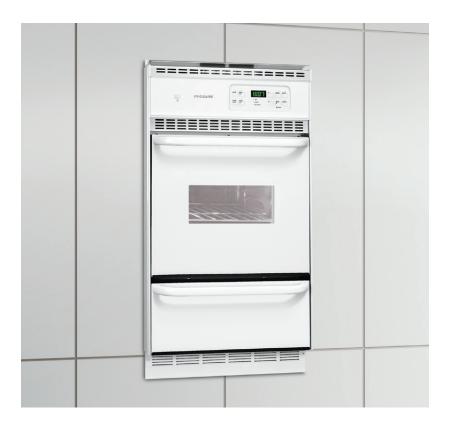

# FRIGIDAIRE.



# Single Wall Ovens

FGB24S5A S/B



# Signature Features

## Ready-Select® Controls

Easily select options or control cooking temperature with our easy-to-use controls.

## Store-More™ Storage Drawer

Our convenient drawer gives you extra storage space in your kitchen.

## **Large Capacity**

Our large capacity oven gives you room to cook more at once.

## Self-Cleaning

Ovens clean themselves—so you don't have to.

### 24" Gas

#### **Product Dimensions**

 Height
 38-7/16"

 Width
 23-7/8"

 Depth
 25-3/8"

#### More Easy-To-Use Features

#### Vari-Broil™ Option

Allows you to choose between two heat levels.

#### Large Window

Our large oven window lets you easily see what's inside.

#### **Bright Oven Lighting**

Our bright lighting makes it easy to see what's inside.

**Delay Clean** 

**Delay Start** 

Oven Lock-Out