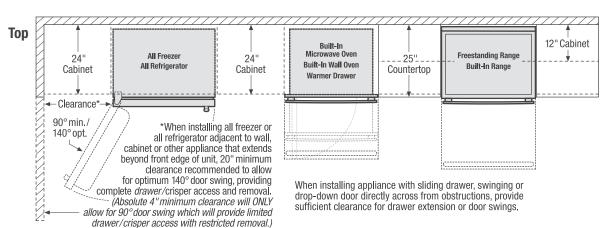

h door refrigerator adjacent to wall, cabinet or another appliance that extends beyond front edge of unit, 20" minimum clearance recommended to allow for optimum 120° to 180° door swing, providing complete drawer/crisper access and removal. (Absolute 4-1/2" minimum clearance will ONLY allow for 90° door swing which will provide limited drawer/crisper access with restricted removal.)

When installing appliance with sliding drawer, swinging or drop-down door directly across from obstructions, provide sufficient clearance for drawer extension or door swings.

0



Top

When installing appliance with sliding drawer or drop-down door adjacent to wall. cabinet, or other obstruction that extends beyond front edge of appliance, allow 2" minimum clearance between drawer or door and obstruction.