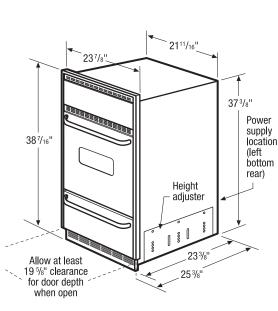

#### **Product Dimensions**

 Height
 38-7/16"

 Width
 23-7/8"

 Depth
 25-3/8"