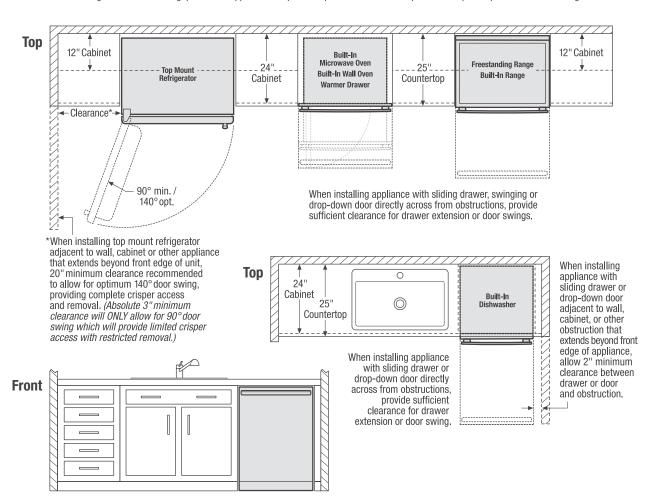

ed in specific product's installation guide.



\*When installing side-by-side refrigerator adjacent to wall, cabinet or another appliance that extends beyond front edge of unit, 20" minimum clearance recommended to allow for optimum 120° to 180° door swing. providing complete drawer/crisper access and removal. (Absolute 4-1/2" minimum clearance will ONLY allow for 90° door swing which will provide limited drawer/crisper access with restricted removal.)

When installing appliance with sliding drawer, swinging or drop-down door directly across from obstructions, provide sufficient clearance for drawer extension or door swings.

0



Top

When installing

appliance with



2"-high minimum visible gap between appliance faceplates required.

provided in specific product's installation guide.





2"-high minimum visible gap between appliance faceplates required.

provided in specific product's installation guide.



\*When installing French door refrigerator adjacent to wall, cabinet or another appliance that extends beyond front edge of unit, 20" minimum clearance recommended to allow for optimum 120° to 180° door swing, providing complete drawer/crisper access and removal. (Absolute 4-1/2" minimum clearance will ONLY allow for 90° door swing which will provide limited drawer/crisper access with restricted removal.)

When installing appliance with sliding drawer, swinging or drop-down door directly across from obstructions, provide sufficient clearance for drawer extension or door swings.

0



Top

When installing appliance with sliding drawer or drop-down door adjacent to wa