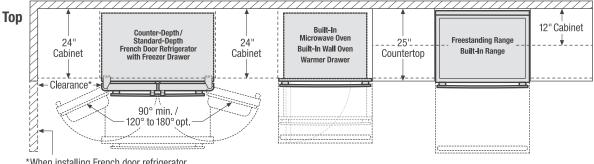

ther appliance that extends beyond front edge of unit, 20" minimum clearance recommended to allow for optimum 120° to 180° door swing. providing complete drawer/crisper access and removal. (Absolute 4-1/2" minimum clearance will ONLY allow for 90° door swing which will provide limited drawer/crisper access with restricted removal.)

When installing appliance with sliding drawer, swinging or drop-down door directly across from obstructions, provide sufficient clearance for drawer extension or door swings.

0



Top

When installing

appliance with



2"-high minimum visible gap between appliance faceplates required.

provided in specific product's installation guide.





2"-high minimum visible gap between appliance faceplates required.

provided in specific product's installation guide.



\*When installing French door refrigerator adjacent to wall, cabinet or another appliance that extends beyond front edge of unit, 20" minimum clearance recommended to allow for optimum 120° to 180° door swing, providing complete drawer/crisper access and removal. (Absolute 4-1/2" minimum clearance will ONLY allow for 90° door swing which will provide limited drawer/crisper access with restricted removal.)

When installing appliance with sliding drawer, swinging or drop-down door directly across from obstructions, provide sufficient clearance for drawer extension or door swings.

0



Top

When installing appliance with sliding drawer or drop-down door adjacent to wall. cabinet, or other obstruction that extends beyond front edge of appliance, allow 2" minimum clearance between drawer or