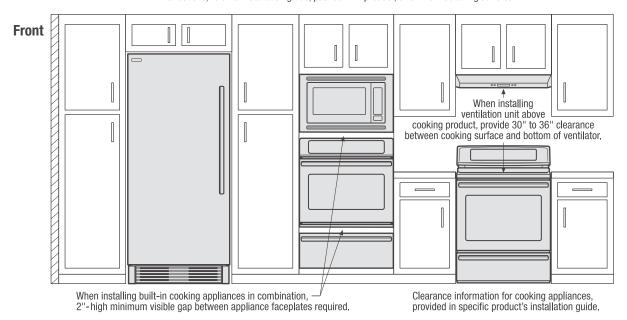

nch door refrigerator adjacent to wall, cabinet or another appliance that extends beyond front edge of unit, 20" minimum clearance recommended to allow for optimum 120° to 180° door swing, providing complete drawer/crisper access and removal. (Absolute 4-1/2" minimum clearance will ONLY allow for 90° door swing which will provide limited drawer/crisper access with restricted removal.)

When installing appliance with sliding drawer, swinging or drop-down door directly across from obstructions, provide sufficient clearance for drawer extension or door swings.

0



Top

When installing appliance with sliding drawer or drop-down door adjacent to wall. cabinet, or other obstruction that extends beyond front edge of appliance, allow 2" minimum clearance between drawer or door and obstruction.