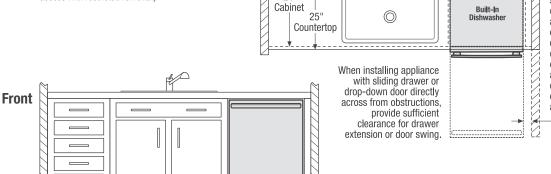

appliance faceplates required.

provided in specific product's installation guide.





2"-high minimum visible gap between appliance faceplates required.

provided in specific product's installation guide.



\*When installing French door refrigerator adjacent to wall, cabinet or another appliance that extends beyond front edge of unit, 20" minimum clearance recommended to allow for optimum 120° to 180° door swing, providing complete drawer/crisper access and removal. (Absolute 4-1/2" minimum clearance will ONLY allow for 90° door swing which will provide limited drawer/crisper access with restricted removal.)

When installing appliance with sliding drawer, swinging or drop-down door directly across from obstructions, provide sufficient clearance for drawer extension or door swings.

0



Top

When installing appliance with sliding drawer or drop-down door adjacent to wall. cabinet, or other obstruction that extends beyond front edge of appliance, allow 2" minimum clearance between drawer or door and obstruction.