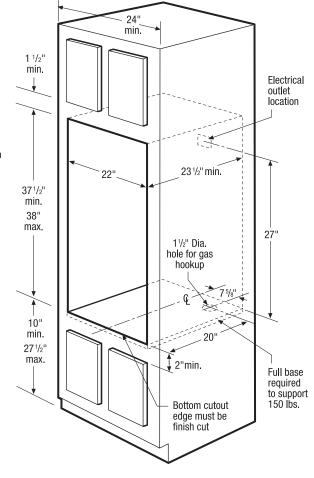

#### **Product Dimensions**

 Height
 38-7/16"

 Width
 23-7/8"

 Depth
 25-3/8"