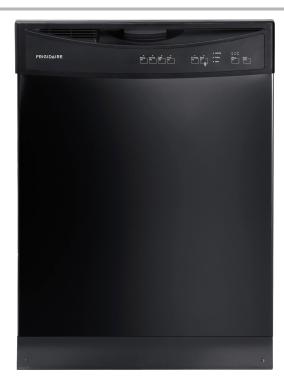

# FFBD2407LB

Frigidaire 24" Built-In Dishwasher

#### Also Available In:

White Bisque Silver Mist Stainless Steel