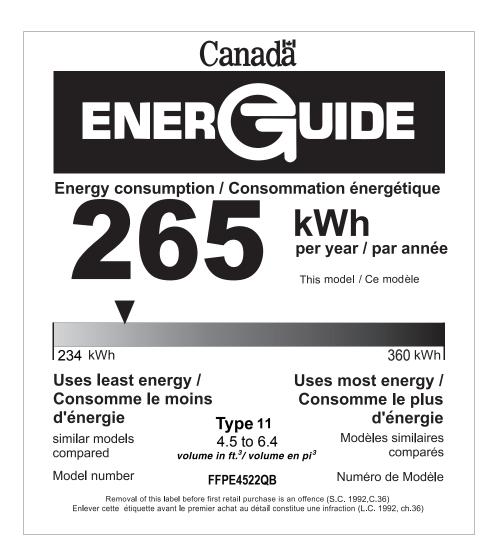

• Estimated energy cost based on a national average electricity cost of 12 cents per kWh.

The **ENERGY STAR**<sup>®</sup> mark on this EnerGuide label signifies that this is an energy -efficient appliance. Its energy performance meets or exceeds the Government of Canada's high efficiency levels. Use the EnerGuide rating to determine how this appliance compares to other similar models.

La marque **ENERGY STAR**<sup>®</sup> sur cette étiquette ÉnerGuide signifie que l'appareil est éconergétique et que son rendement énergétique satisfait ou dépasse les niveaux de haute efficacité du gouvernement du Canada .Utilisez la cote ÉnerGuide afin de comparer le rendement de l'appareil avec celui d'autres modèles similaires.