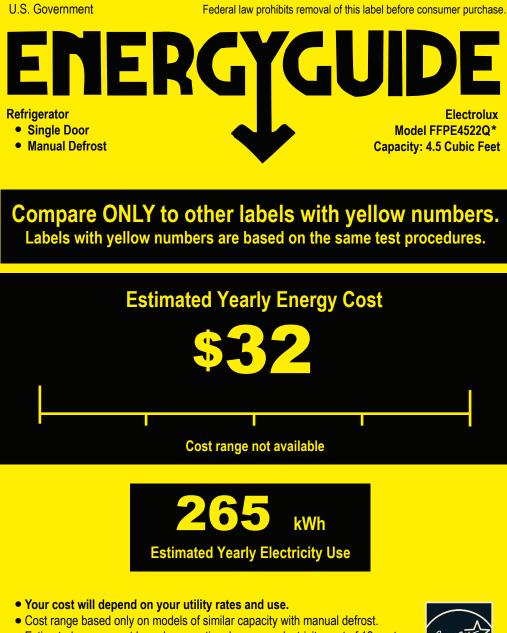

• Estimated energy cost based on a national average electricity cost of 12 cents per kWh.

The **ENERGY STAR**<sup>®</sup> mark on this EnerGuide label signifies that this is an energy -efficient appliance. Its energy performance meets or exceeds the Government of Canada's high efficiency levels. Use the EnerGuide rating to determine how this appliance compares to other similar models.