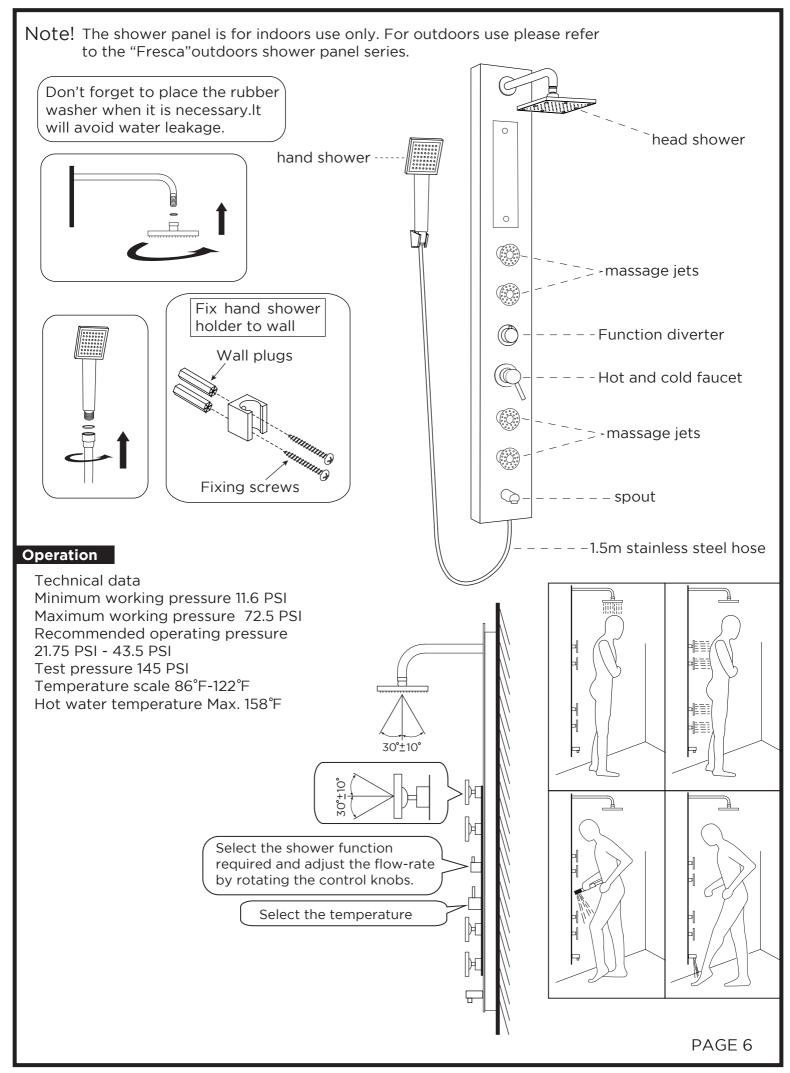

r.

## Your item may appear slightly different from the illustration

2

## Wall-mounting

Note! Before drilling any holes for fixing your shower panel ensure that there are no hidden cables or pipework within the wall.





Drill the holes in the wall

Insert the wall plugs inside the holes



Tighten the screws to the wall with wall mounting brackets

Hang the shower panel on the mounting bracket



Note! For corner mounting you should need the corner mounting bracket



**1** Mark the corner bracket position through pencil



2 Drill the holes in the wall



**3** Insert the wall plugs inside the holes





©2013 Fresca \*\* All rights reserved. This material may not be reproduced, displayed, modified or distributed without the express prior written permission of the copyright holder.



©2013 Fresca M All rights reserved. This material may not be reproduced, displayed, modified or distributed without the express prior written permission of the copyright holder.

## **Mixing Valve Removal Instructions**