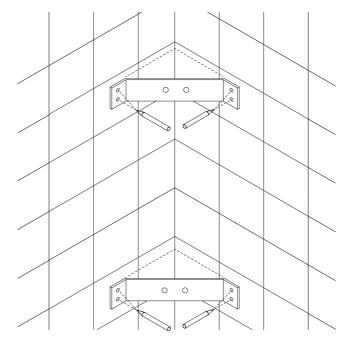

Note! Most of "Fresca" shower panels not only can be mounted on the tile,marble or other flat wall, but also can be mounted against the wall corner.

Tighten the screws to the wall with wall mounting brackets

Hang the shower panel on the mounting bracket

Note! For corner mounting you should need the corner mounting bracket

**1** Mark the corner bracket position through pencil

2 Drill the holes in the wall

**3** Insert the wall plugs inside the holes

©2013 Fresca \*\* All rights reserved. This material may not be reproduced, displayed, modified or distributed without the express prior written permission of the copyright holder.