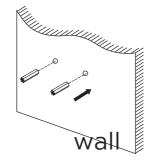

## Wall-mounting

Note! Before drilling any holes for fixing your shower panel ensure that there are no hidden cables or pipework within the wall.

Drill the holes in the wall

Insert the wall plugs inside the holes