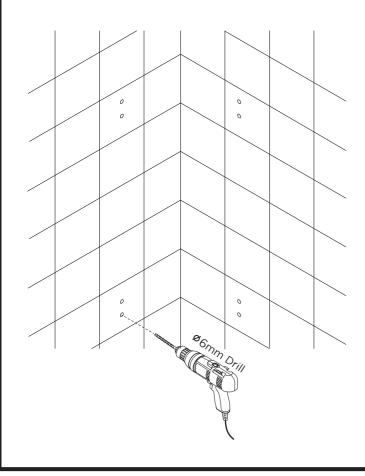

## Wall-mounting

Note! Before drilling any holes for fixing your shower panel ensure that there are no hidden cables or pipework within the wall.

Drill the holes in the wall

Insert the wall plugs inside the holes

Tighten the screws to the wall with wall mounting brackets

Hang the shower panel on the mounting bracket

Note! For corner mounting you should need the corner mounting bracket

**1** Mark the corner bracket position through pencil

2 Drill the holes in the wall

**3** Insert the wall plugs inside the holes

©2013 Fresca \*\* All rights reserved. This material may not be reproduced, displayed, modified or distributed without the express prior written permission of the copyright holder.