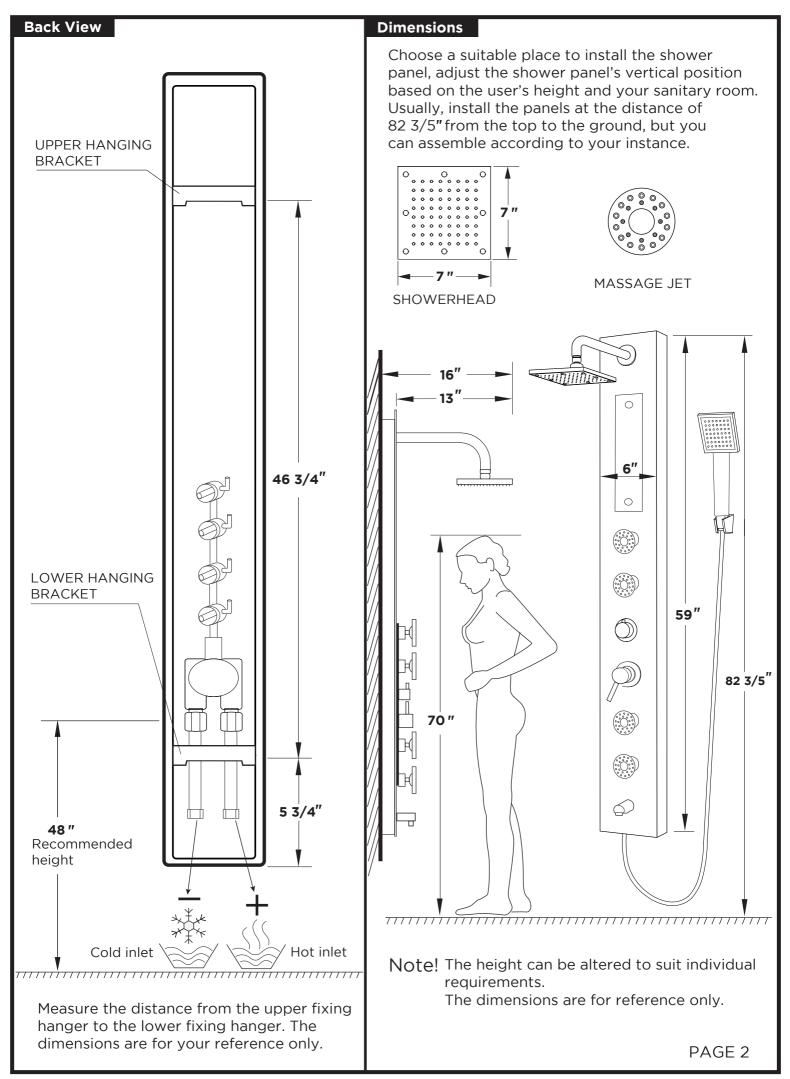

## FSP8004 SALERNA INSTALLATION GUIDE







<sup>©2013</sup> Fresca <sup>™</sup> All rights reserved. This material may not be reproduced, displayed, modified or distributed without the express prior written permission of the copyright holder.

Note! Most of "Fresca" shower panels not only can be mounted on the tile,marble or other flat wall, but also can be mounted against the wall corner.

## Your item may appear slightly different from the illustration

2

## Wall-mounting

Note! Before drilling any holes for fixing your shower panel ensure that there are no hidden cables or pipework within the wall.





Drill the holes in the wall

Insert the wall plugs inside the holes



Tighten the screws to the wall with wall mounting brackets

Hang the shower panel on the mounting bracket



Note! For corner mounting you should need the