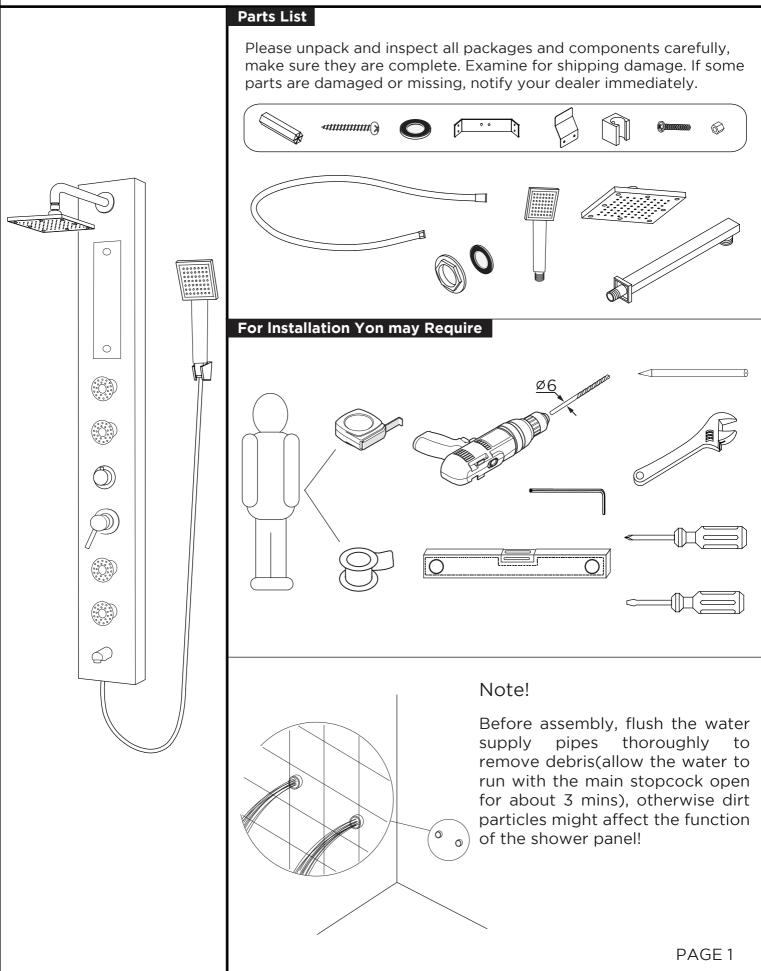

## FSP8004 SALERNA INSTALLATION GUIDE







<sup>©2013</sup> Fresca <sup>™</sup> All rights reserved. This material may not be reproduced, displayed, modified or distributed without the express prior written permission of the copyright holder.

Note! Most of "Fresca" shower panels not only can be mounted on the tile,marble or other flat wall, but also can be mounted against the wall corner.

## Your item may appear slightly different from the illustration

2

## Wall-mounting

Note! Before drilling any holes for fixing your shower panel ensure that there are no hidden cables or pipework within the wall.





Drill the holes in the wall

Insert the wall plugs inside the holes



Tighten the screws to the wall with wall mounting brackets

Hang the shower panel on the mounting bracket



Note! For corner mounting you should need th