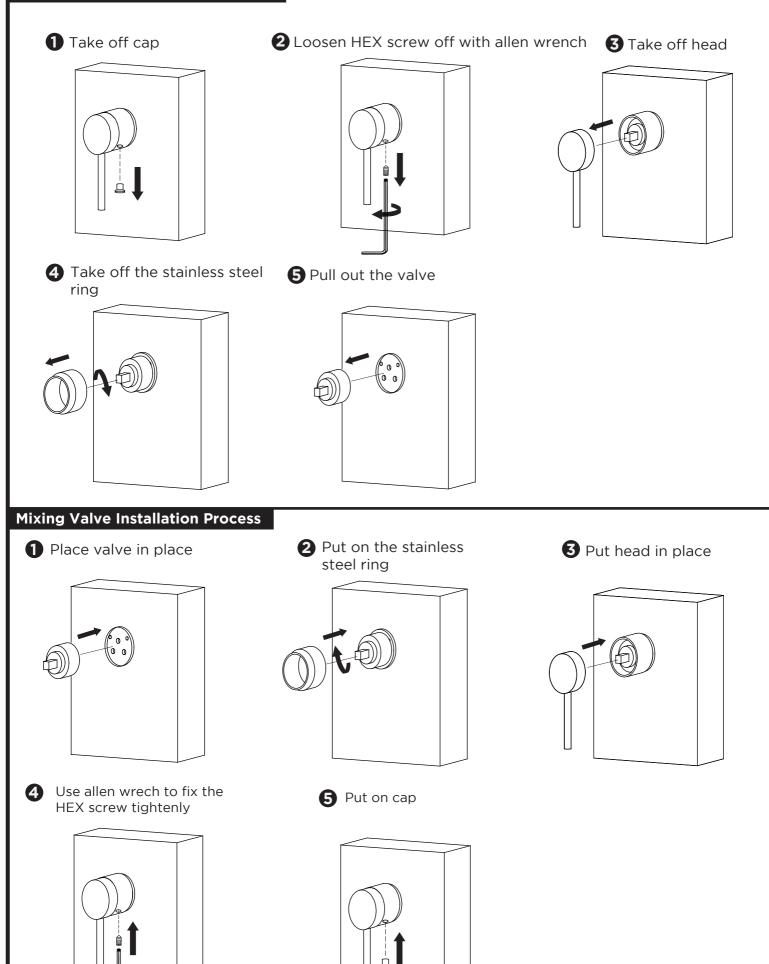

Drill the holes in the wall

Insert the wall plugs inside the holes



Tighten the screws to the wall with wall mounting brackets

Hang the shower panel on the mounting bracket



Note! For corner mounting you should need the corner mounting bracket



**1** Mark the corner bracket position through pencil



2 Drill the holes in the wall



**3** Insert the wall plugs inside the holes





©2013 Fresca \*\* All rights reserved. This material may not be reproduced, displayed, modified or distributed without the express prior written permission of the copyright holder.



©2013 Fresca M All rights reserved. This material may not be reproduced, displayed, modified or distributed without the express prior written permission of the copyright holder.

## **Mixing Valve Removal Instructions**