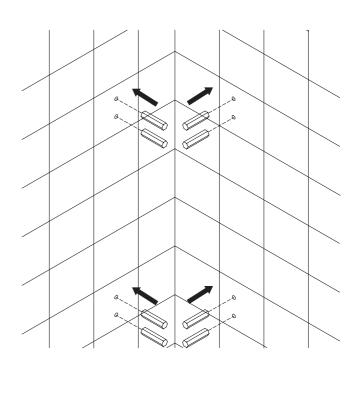

2 Drill the holes in the wall

**3** Insert the wall plugs inside the holes

©2013 Fresca \*\* All rights reserved. This material may not be reproduced, displayed, modified or distributed without the express prior written permission of the copyright holder.

©2013 Fresca M All rights reserved. This material may not be reproduced, displayed, modified or distributed without the express prior written permission of the copyright holder.