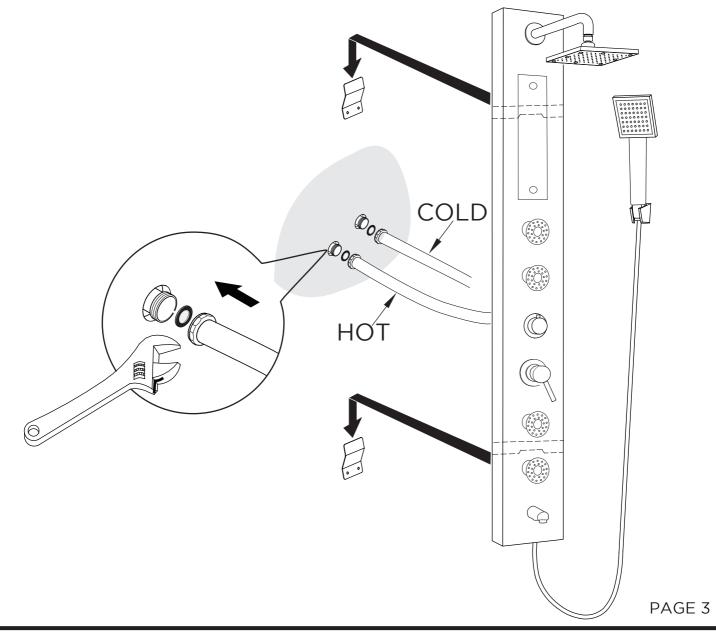

## FSP8004 SALERNA INSTALLATION GUIDE







<sup>©2013</sup> Fresca <sup>™</sup> All rights reserved. This material may not be reproduced, displayed, modified or distributed without the express prior written permission of the copyright holder.

Note! Most of "Fresca" shower panels not only can be mounted on the tile,marble or other flat wall, but also can be mounted against the wall corner.

## Your item may appear slightly different from the illustration

2

## Wall-mounting

Note! Before drilling any holes for fixing your shower panel ensure that there are no hidden cables or pipework within the wall.





Drill the holes in the wall

Insert the wall plugs inside the holes



Tighten the screws to the wall with wall mounting brackets

Hang the shower panel on the mounting bracket



Note! For corner mounting you should need the corner mounting bracket



**1** Mark the corner bracket position through pencil



2 Drill the holes in the wall



**3** Insert the wall plugs inside the holes





©2013 Fresca \*\* All rights reserved. This material may not be reproduced, displayed, modified or distributed without the express prior written permission of the copyright holder.



©2013 Fresca M All rights reserved. This material may not be reproduced, displayed, modified or distributed without the express prior written permission of the copyright holder.

## **Mixing Valve Removal Instructions**