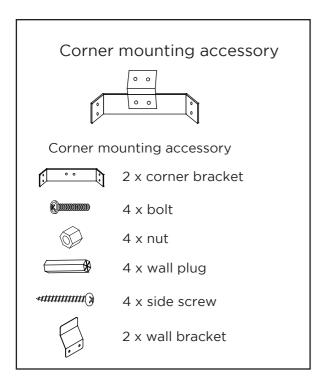

Tighten the screws to the wall with wall mounting brackets

Hang the shower panel on the mounting bracket

Note! For corner mounting you should need the corner mounting bracket

**1** Mark the corner bracket position through pencil

2 Drill the holes in the wall

**3** Insert the wall plugs inside the holes

©2013 Fresca \*\* All rights reserved. This material may not be reproduced, displayed, modified or distributed without the express prior written permission of the copyright holder.