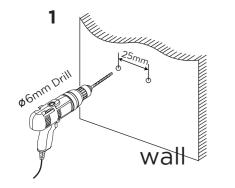

## Wall-mounting

Note! Before drilling any holes for fixing your shower panel ensure that there are no hidden cables or pipework within the wall.

Drill the holes in the wall

Insert the wall plugs inside the holes