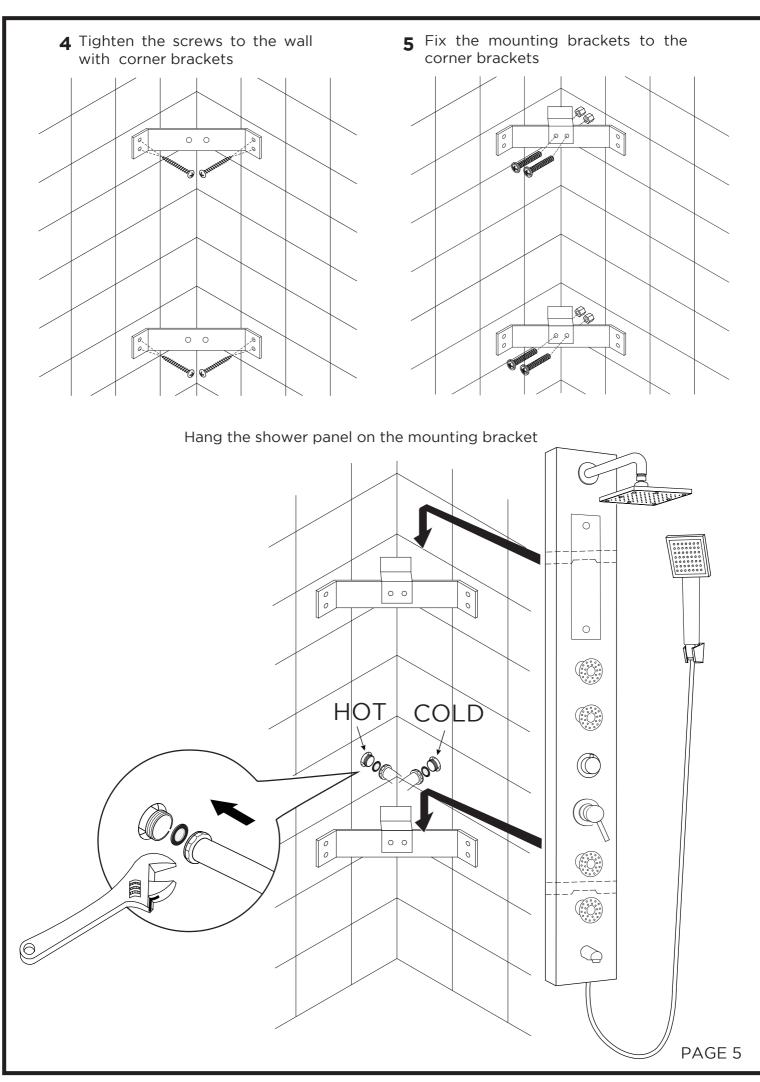

Tighten the screws to the wall with wall mounting brackets

Hang the shower panel on the mounting bracket

Note! For corner mounting you should need the corner mounting bracket

**1** Mark the corner bracket position through pencil