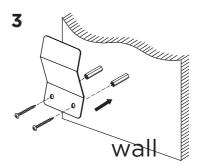

## Wall-mounting

Note! Before drilling any holes for fixing your shower panel ensure that there are no hidden cables or pipework within the wall.

Drill the holes in the wall

Insert the wall plugs inside the holes

Tighten the screws to the wall with wall mounting brackets

Hang the shower panel on the mounting bracket

Note! For corner mounting you should need the corner mounting bracket

**1** Mark the corner bracket position through pencil