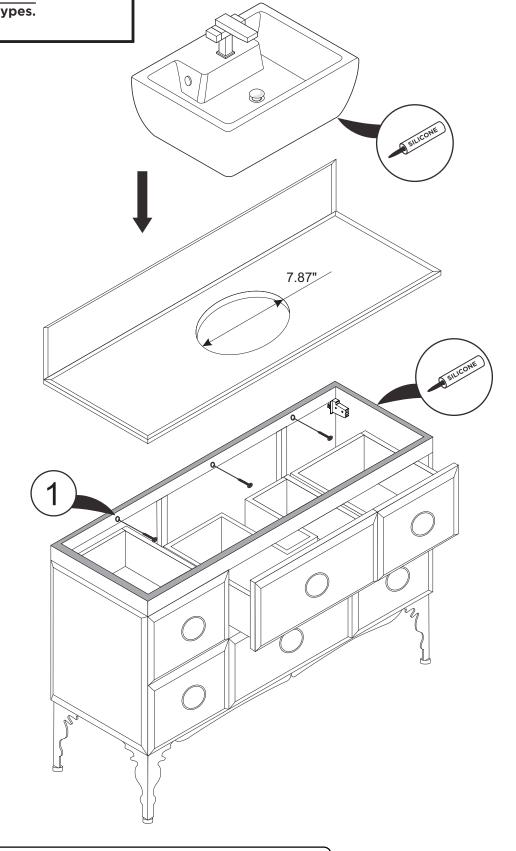

#### **IMPORTANT:**

Consult an expert for the proper screws/bolts to use when attaching to various wall constructions. Screws provided do not attach to all wall construction types.

2 Apply a bead of silicone on the top of the cabinet and place the countertop on to the cabinet. Apply a bead of silicone on to the bottom of the sink and place the sink on the countertop.