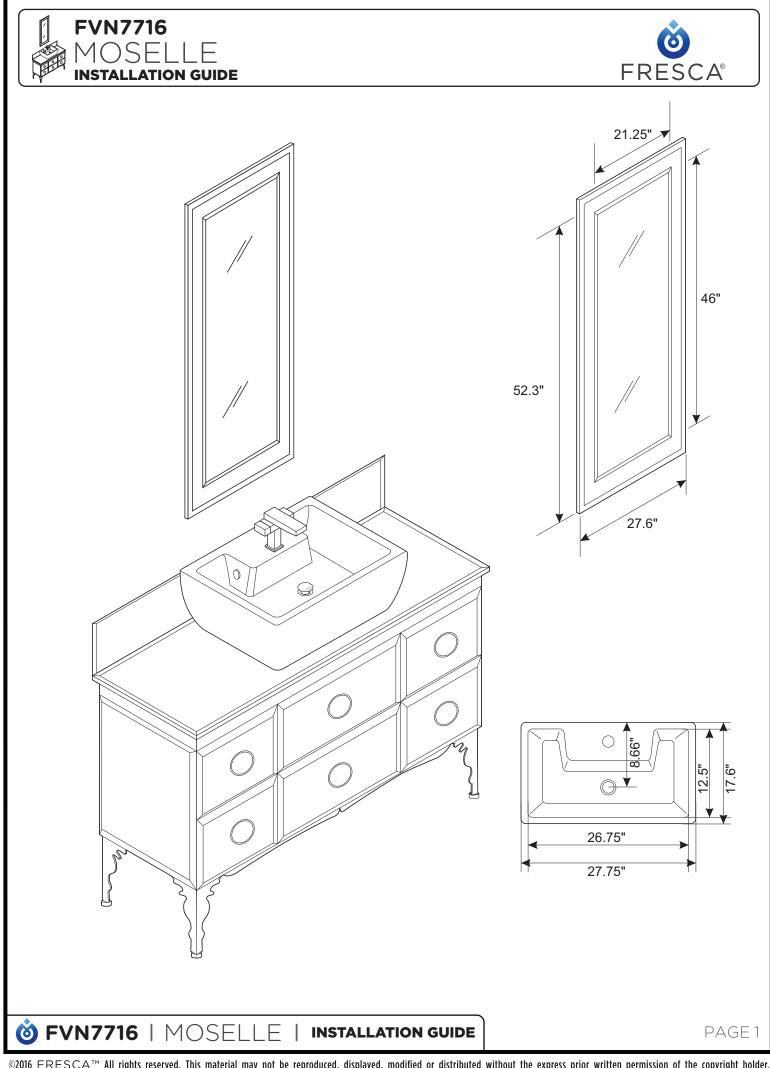

<sup>©2016</sup> FRESCA<sup>™</sup> All rights reserved. This material may not be reproduced, displayed, modified or distributed without the express prior written permission of the copyright holder.

### INSTALLATION GUIDE



Secure cabinet to the wall.

#### **IMPORTANT:**

Consult an expert for the proper screws/bolts to use when attaching to various wall constructions. Screws provided do not attach to all wall construction types.

2 Apply a bead of silicone on the top of the cabinet and place the countertop on to the cabinet. Apply a bead of silicone on to the bottom of the sink and place the sink on the countertop.



**Ö FVN7716** | MOSELLE **INSTALLATION GUIDE** ©2016 FRESCA™ All rights reserved. This material may not be reproduced, displayed, modified or distributed without th