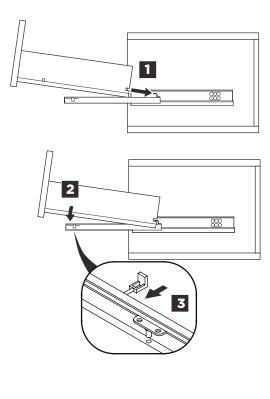

### **DRAWER REMOVAL & INSTALLATION**

INSTALLATION

**Ö FVN7716** | MOSELLE | INSTALLATION GUIDE

PAGE 5