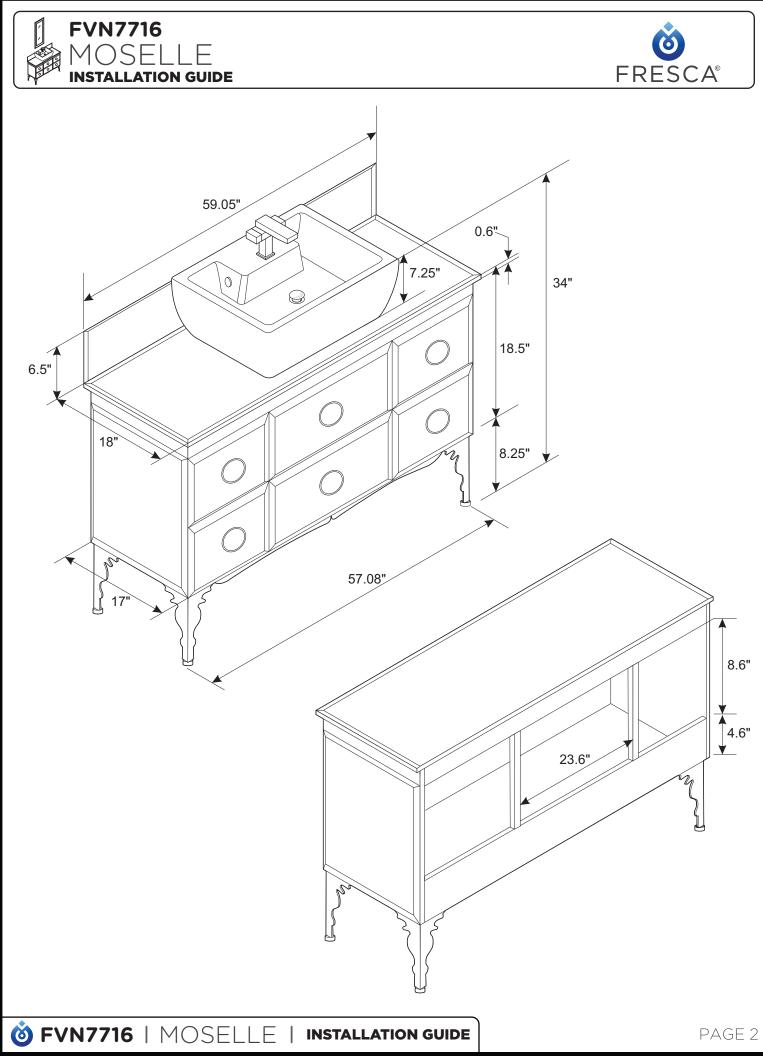

<sup>©2016</sup> FRESCA<sup>™</sup> All rights reserved. This material may not be reproduced, displayed, modified or distributed without the express prior written permission of the copyright holder.

### INSTALLATION GUIDE



Secure cabinet to the wall.

#### **IMPORTANT:**

Consult an expert for the proper screws/bolts to use when attaching to various wall constructions. Screws provided do not attach to all wall construction types.

2 Apply a bead of silicone on the top of the cabinet and place the countertop on to the cabinet. Apply a bead of silicone on to the bottom of the sink and place the sink on the countertop.



**Ö FVN7716** | MOSELLE **INSTALLATION GUIDE** ©2016 FRESCA™ All rights reserved. This material may not be reproduced, displayed, modified or distributed without the