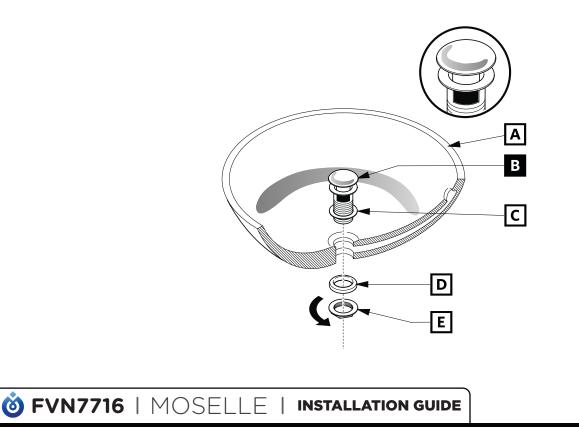

s wall constructions. Screws provided do not attach to all wall construction types.

2 Apply a bead of silicone on the top of the cabinet and place the countertop on to the cabinet. Apply a bead of silicone on to the bottom of the sink and place the sink on the countertop.



**Ö FVN7716** | MOSELLE **INSTALLATION GUIDE** ©2016 FRESCA™ All rights reserved. This material may not be reproduced, displayed, modified or distributed without the express prior written permission of the copyright holder.

PAGE 4

### **DRAWER REMOVAL & INSTALLATION**



INSTALLATION



**Ö FVN7716** | MOSELLE | INSTALLATION GUIDE

PAGE 5

## P-TRAP & POP-UP

# **INSTALLATION INSTRUCTIONS**

Your item may appear slightly different from the illustration.



#### **POP-UP INSTALLATION**

#### FOR SINKS WITH OVERFLOW



PAGE 6