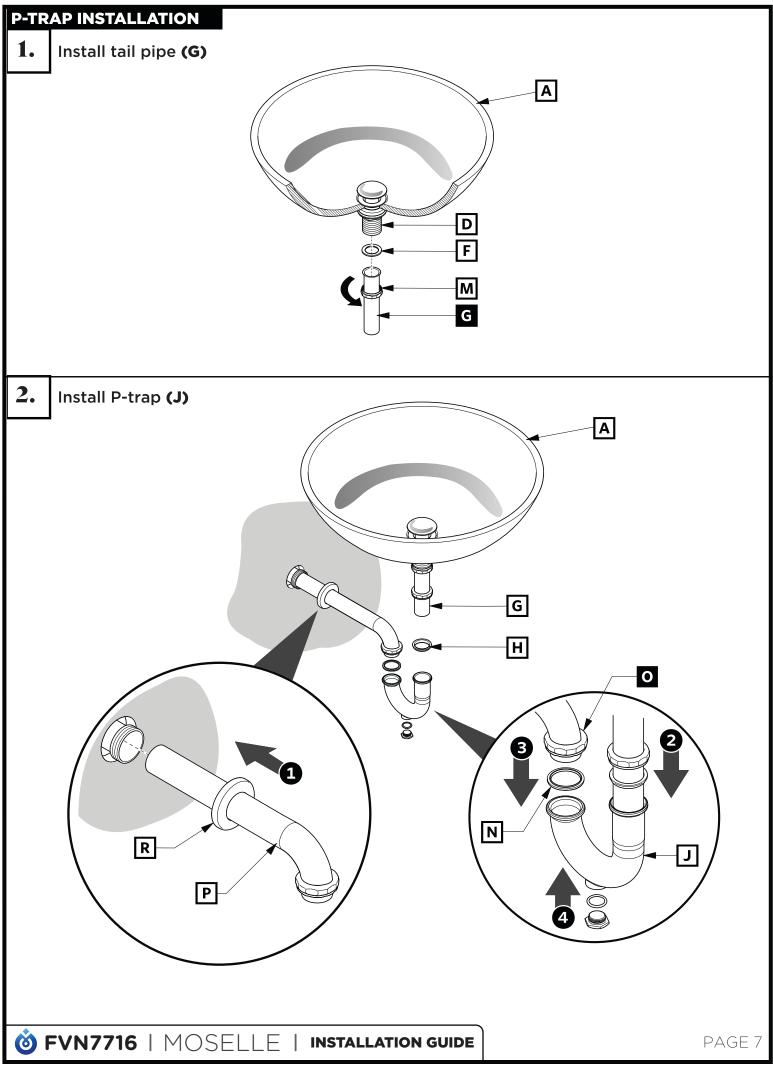

## P-TRAP & POP-UP

# **INSTALLATION INSTRUCTIONS**

Your item may appear slightly different from the illustration.