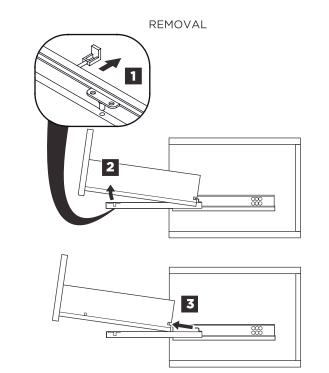

### **DRAWER REMOVAL & INSTALLATION**

INSTALLATION

**Ö FVN7716** | MOSELLE | INSTALLATION GUIDE

PAGE 5