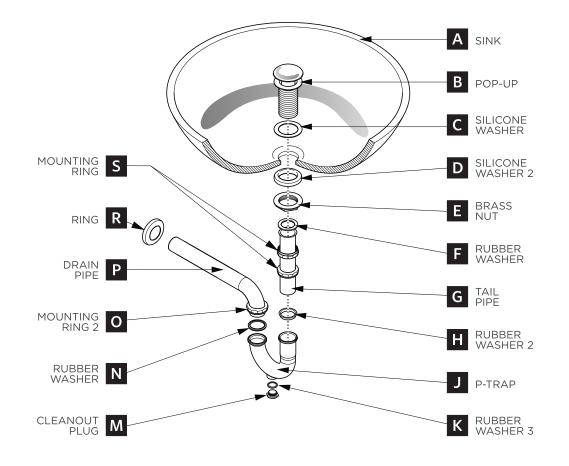

## P-TRAP & POP-UP

# **INSTALLATION INSTRUCTIONS**

Your item may appear slightly different from the illustration.