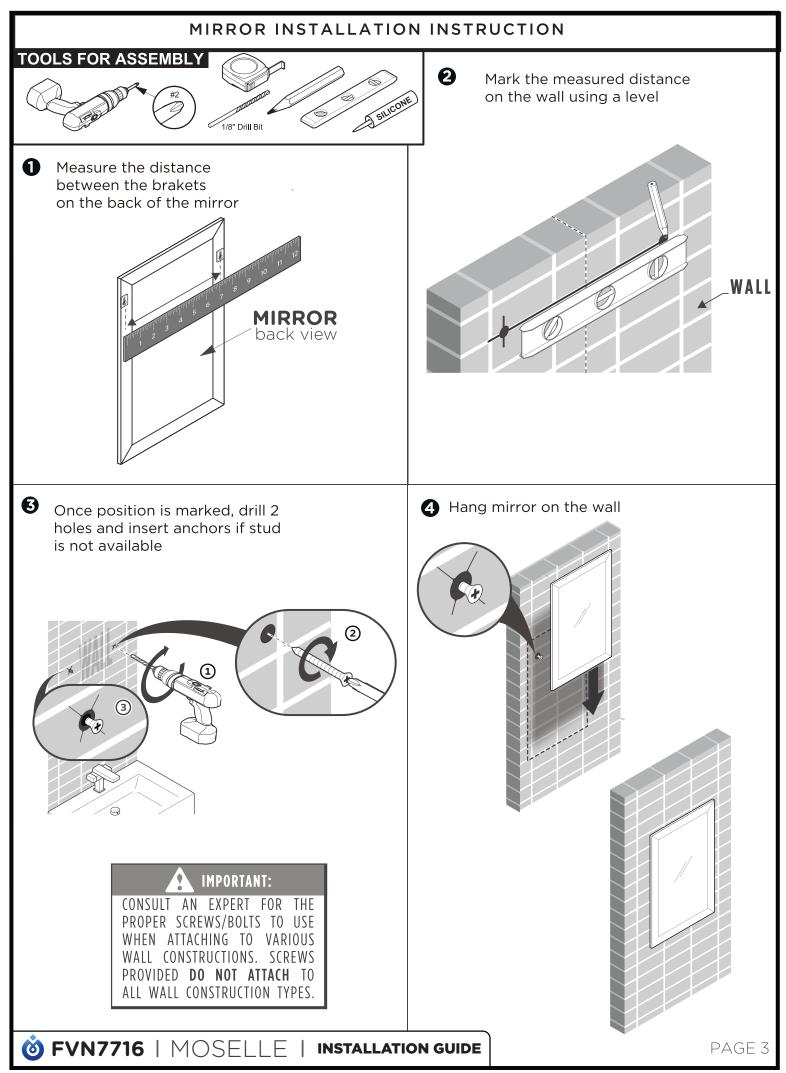

### INSTALLATION GUIDE

Secure cabinet to the wall.

#### **IMPORTANT:**

Consult an expert for the proper screws/bolts to use when attaching to various wall constructions. Screws provided do not attach to all wall construction types.

2 Apply a bead of silicone on the top of the cabinet and place the countertop on to the cabinet. Apply a bead of silicone on to the bottom of the sink and place the sink on the countertop.