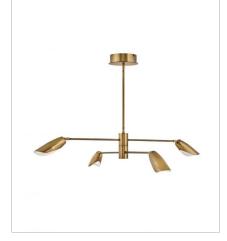

## BOWERY

Bowery draws its inspiration from kinetic artistry. The thrilling sculptural silhouettes are evocative of free-moving mobiles from the early 20th century and inject any space with intrigue. The contemporary LED chandeliers and sconces feature pivoting arms and shades in three striking color combinations for maximum impact. Bowery is available in Black with Banker Brass accents; or a Heritage Brass.

## FINISH: Heritage Brass

FR35804HBR MEDIUM SINGLE TIER 39.3" W, 8.8" H Integrated LED 4-6w LED \*Included

FR35806HBR LARGE MULTI TIER 50" W, 11" H Integrated LED 6-6w LED \*Included

FR35800HBR SINGLE LIGHT SCONCE 4.8" W, 32.5" H Integrated LED 1-6w LED \*Included