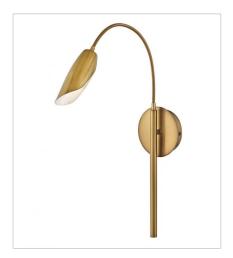

## BOWERY

Bowery draws its inspiration from kinetic artistry. The thrilling sculptural silhouettes are evocative of free-moving mobiles from the early 20th century and inject any space with intrigue. The contemporary LED chandeliers and sconces feature pivoting arms and shades in three striking color combinations for maximum impact. Bowery is available in Black with Banker Brass accents; or a Heritage Brass.

## FINISH: Heritage Brass

FR35804HBR MEDIUM SINGLE TIER 39.3" W, 8.8" H Integrated LED 4-6w LED \*Included

FR35806HBR LARGE MULTI TIER 50" W, 11" H Integrated LED 6-6w LED \*Included

FR35800HBR SINGLE LIGHT SCONCE 4.8" W, 32.5" H Integrated LED 1-6w LED \*Included