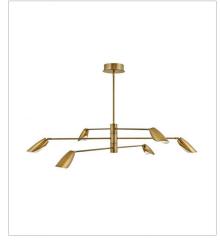

## BOWERY

Bowery draws its inspiration from kinetic artistry. The thrilling sculptural silhouettes are evocative of free-moving mobiles from the early 20th century and inject any space with intrigue. The contemporary LED chandeliers and sconces feature pivoting arms and shades in three striking color combinations for maximum impact. Bowery is available in Black with Banker Brass accents; or a Heritage Brass.

## FINISH: Heritage Brass

FR35804HBR MEDIUM SINGLE TIER 39.3" W, 8.8" H Integrated LED 4-6w LED \*Included

FR35806HBR LARGE MULTI TIER 50" W, 11" H Integrated LED 6-6w LED \*Included

FR35800HBR SINGLE LIGHT SCONCE 4.8" W, 32.5" H Integrated LED 1-6w LED \*Included