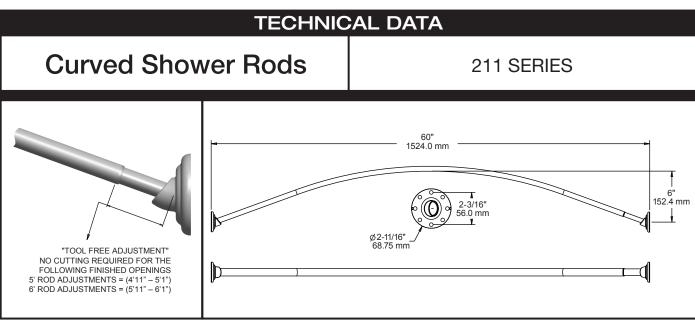

## MATERIALS:

Tubing is 1" Oval x .028 (22 gauge) Type 304 stainless steel. Spring pins are solid brass. Brackets and Flanges are zinc die cast.

- INSTALLATION: Mount wall brackets using supplied fasteners, recommended location is 3" back from edge of tub or shower unit. Note the markings on brackets for stationary and adjustable attachment. Depress pins on stationary end of rod and clip into bracket. Repeat step for adjustable rod end. Slide flanges over brackets. Wood blocking is preferable behind all wall surfaces. If wood blocking is not available, use anchors or plugs provided with screws.
- SPECIFICATION: Curved shower rod shall be model \_\_\_\_\_\_\_\_\_\_(fill in model number) by Liberty Hardware Manufacturing Corporation.