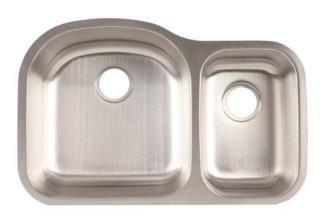

## **Double Bowl Offset Undermount Series**

- 18 Gauge
- Silk rim & bowls
- Rear drain wastehole location
- Ultra-Quiet™ sound deadening
- 36" cabinet is recommended minimum
- Limited lifetime warranty
- Installation hardware and template included
- Shipping weight: 33 lbs