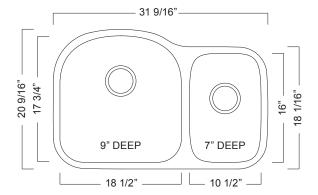

## **Double Bowl Offset Undermount Series**

- 18 Gauge
- Silk rim & bowls
- Rear drain wastehole location
- Ultra-Quiet™ sound deadening
- 36" cabinet is recommended minimum
- Limited lifetime warranty
- Installation hardware and template included
- Shipping weight: 33 lbs

## **Compliance Certifications:**

IMPORTANT: Dimensions of fixtures are nominal and may vary within the range of tolerances established by ASME A112.19.3

These measurements are subject to change or cancellation. No responsibility is assumed for use of superseded or voided leaflet.