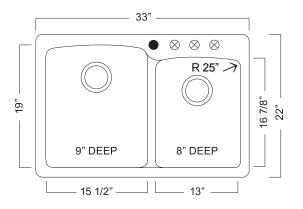

## COMPOSITE GRANITE KITCHEN SINK:

- Color: Champagne
- Topmount or undermount installation
- Rear drain wastehole location
- Sanitized<sup>®</sup> germ-fighting barrier
- 1 hole plus 3 knockouts
- 36" cabinet is recommended minimum
- Limited lifetime warranty
- Installation hardware and template included
- Shipping weight: 40 lbs