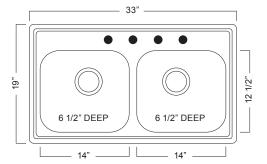

## **Double Bowl Topmount Series**

- 22 gauge
- Satin deck & bowls
- Rear drain wastehole location
- Ultra-Quiet<sup>™</sup> sound deadening
- 36" cabinet is recommended minimum
- Limited lifetime warranty
- Installation hardware and template included
- Shipping weight: 11 lbs