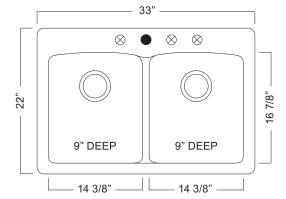

## **COMPOSITE GRANITE KITCHEN SINK:**

- Color: Champagne
- Topmount or undermount installation
- Rear drain wastehole location
- Sanitized® germ-fighting barrier
- 1 hole plus 3 knockouts
- 36" cabinet is recommended minimum
- Limited lifetime warranty
- Installation hardware and template included
- Shipping weight: 42 lbs

## **Compliance Certifications:**

IMPORTANT: Dimensions of fixtures are nominal and may vary within the range of tolerances established by ASME A112.19.3

These measurements are subject to change or cancellation. No responsibility is assumed for use of superseded or voided leaflet.