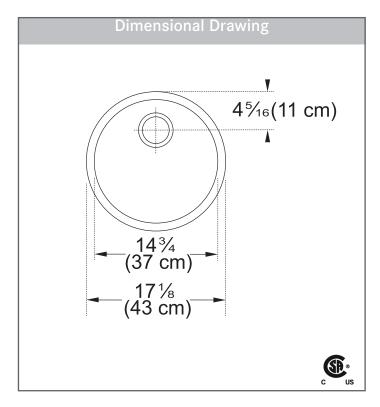

### **TECHNICAL FEATURES**

Overall Sink Size (OD) 171/8"

Bowl Size (ID) 143/4"

Bowl Depth (ID) 6 9/16"

Minimum Cabinet Size UM 21"

Minimum Cabinet Size TM 18"

Installation Type Dual Mount

Anti-Noise Pads Yes