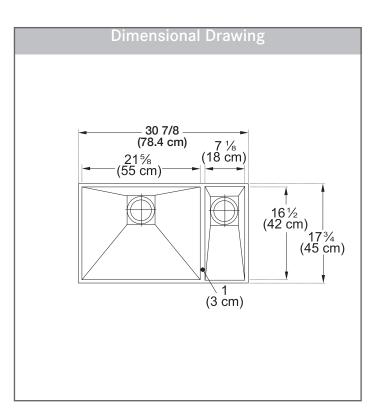

## **TECHNICAL FEATURES**

| Overall Sink Size (OD) | 30 <sup>7</sup> / <sub>8</sub> " x 17 <sup>3</sup> / <sub>4</sub> " |
|------------------------|---------------------------------------------------------------------|
| Bowl Size (ID)         | 29¾" x 16½"                                                         |
| Bowl Depth (ID)        | 95%" & 71/8"                                                        |
| Corner Radius          | 5mm                                                                 |
| Minimum Cabinet Size   | 36"                                                                 |
| Installation Type      | Undermount                                                          |
| Sound Coating          | Yes                                                                 |
| Anti-Noise Pads        | Yes                                                                 |
| Material               | 16 Gauge                                                            |
| Finish                 | Diamond                                                             |
| Weight                 | 35 lbs.                                                             |
| Warranty               | Limited Lifetime                                                    |