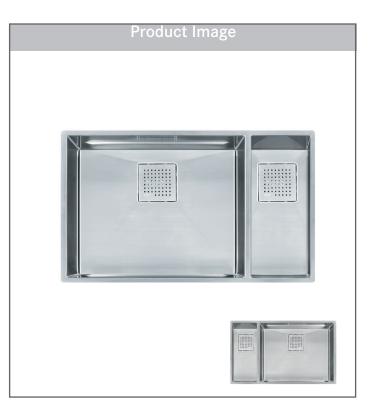

# PEAK

Aesthetically pleasing and remarkably functional, the Peak sink collection brings unparalleled style and utility to any kitchen.

### FEATURES

- An integrated ledge enhances your workspace by allowing you to work directly over the sink. Custom-fit accessories streamline the workflow.
- 5mm radius corners and invisible drain provide an eye-catching design element to the kitchen.
- Made of 16 gauge stainless steel with a Diamond finish that will retain its beauty for any years.

# STAINLESS STEEL 30" DOUBLE BOWL SINK Model PKX160 / PKX160LH