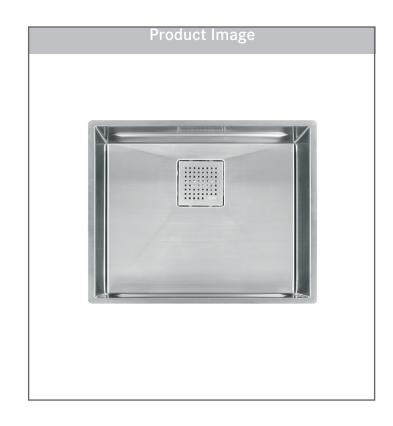

# STAINLESS STEEL 21" SINGLE BOWL SINK

Model PKX11021

Aesthetically pleasing and remarkably functional, the Peak sink collection brings unparalleled style and utility to any kitchen.

#### **FEATURES**

- An integrated ledge enhances your workspace by allowing you to work directly over the sink. Custom-fit accessories streamline the workflow.
- 5mm radius corners and invisible drain provide an eye-catching design element to the kitchen.
- Made of 16 gauge stainless steel with a Diamond finish that will retain its beauty for any years.