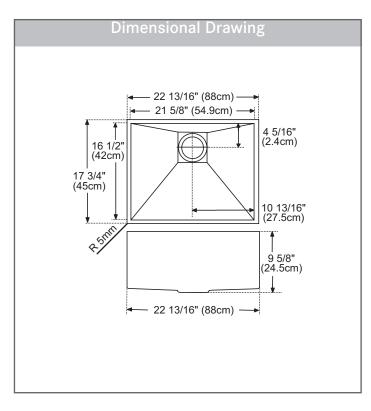

## **TECHNICAL FEATURES**

Overall Sink Size (OD)  $22 \frac{13}{16}$ " x  $17\frac{3}{4}$ " Bowl Size (ID)  $21\frac{5}{8}$ " x  $16\frac{1}{2}$ "

Bowl Depth (ID) 95%"

Corner Radius 5mm

Minimum Cabinet Size 27"